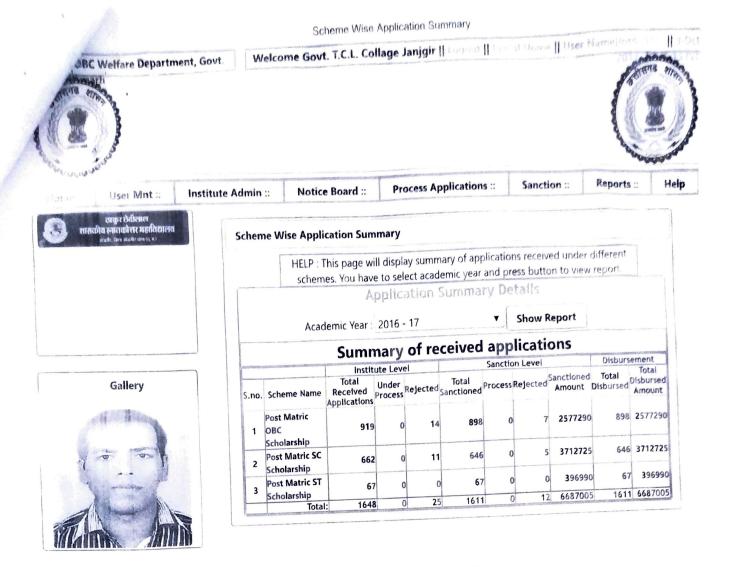

Scheme Wise Application Summary

HELP : This page will display summary of applications received under different schemes. You have to select academic year and press button to view report.

Application Summary Details

Academic Year :

2018-19

**Q** Show Report

×

Summary of received applications

|       |                             |                                                   |            |                  |                 | Sanction Lev        | el      |          |                      | Disburseme         | int                          |   |
|-------|-----------------------------|---------------------------------------------------|------------|------------------|-----------------|---------------------|---------|----------|----------------------|--------------------|------------------------------|---|
| S.No. | Scheme Name                 | Institute Level<br>Total Received<br>Applications | i          | Under<br>Process | Rejected        | Total<br>Sanctioned | Process | Rejected | Sanctioned<br>Amount | Total<br>Disbursed | Total<br>Disbursed<br>Amount |   |
|       |                             |                                                   | 1083       | 0                | 19              | 1061                | 0       | 0        | 3615005              | 1061               | 3615005                      |   |
| 1     | Post Matric OBC Scholarship |                                                   |            | 0                | 6               | 674                 | 0       | 1        | 4383760              | 674                | 4383760                      |   |
| 2     | Post Matric SC Scholarship  | GOVI. PO                                          | 682        |                  | 4               | 71                  | 0       | 0        | 469100               | 71                 | 469100                       |   |
| 3     | Post Matric ST Scholarship  | (* (*)                                            | 76<br>1841 | 0<br>0           | C <sup>29</sup> | 1806                | 0       | 1        | 8467865              | 1806               | 8467865                      | ~ |
|       |                             |                                                   | Ð          | eba              | æd              |                     |         |          |                      |                    |                              | • |
|       |                             | * 01.0 0                                          | <b>s</b> . |                  |                 |                     | -       | -ifi     |                      |                    |                              |   |