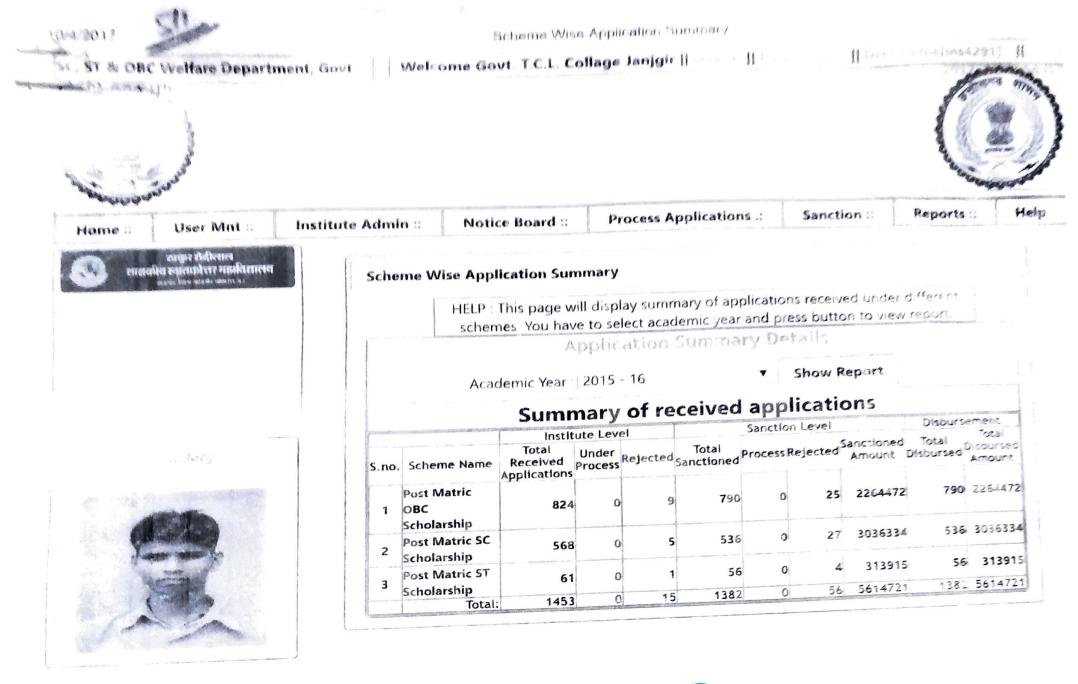

Reeded

Scheme Wise Application Summary

HELP This page will display summary of applications received under different schemes. You have to select academic year and press button to view report.

**Application Summary Details** 

Summary of received applications

Disbursement Institute Level Sanction Level Total **Total Received** Under Total Sanctioned Total S.No. Scheme Name Disbursed Rejected Process Rejected Applications Process Sanctioned Amount Disbursed Amount 1 Post Matric OBC Scholarship 1037 0 5 1014 18 3108030 0 1014 3108030 2 Post Matric SC Scholarship 709 6 697 6 4176360 0 n 697 4176360 3 Post Matric ST Scholarship 66 0 0 0 66 436010 66 436010 Total: 1812 11 24 7720400 177 1777 7720400 6 96911°