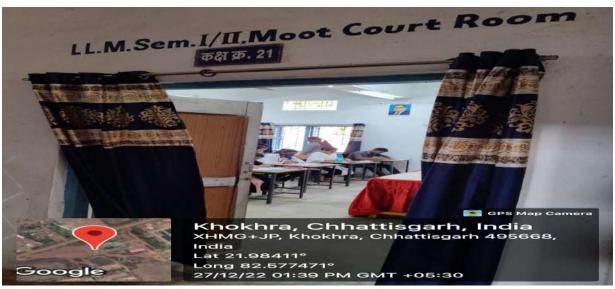

#### कार्यालय, प्राचार्य, शासकीय टी.सी.एल. स्नातकोत्तर महाविद्यालय, जांजगीर, जिला जांजगीर-चांपा (छ.ग.)



### शहीद नंदकुमार पटेल विश्वविद्यालय रायगढ़ (छ.ग.) से संबद्ध Grade - 'B' Accredited by NAAC

ई-मेलः tclpgcollege@gmail.com महाविद्यालय कोड-307 वेबसाईट-https://www.govttclpgcollege.ac.in

**UGC CODE - 201050** 

AISHE CODE - C-22319 Mobile No. - 9589341000, 9425223065

4.1.1 - Infrastructure and physical facilities for teaching-learning. viz., classrooms, laboratories, computing equipment etc.

### **Sample Image of Classrooms -**



































## Sample Image of Laboratories –











## **Sample Image of Water Cooller –**





## Sample Image of Fire Extinguisher –



## Sample Image of Hand Sanitizer Machine –





# Sample Image of Cycle Stand –



### Sample Image of Bike Stand -



### Sample Image of Indoor Stadium -



## Sample Image of College Garden -



**Image of College Botanical Garden** 



### **Sample Images of ICT Facilities**































### Government TCL PG College, Janjgir, Chhattisgarh <u>LAN Architecture in College Campus</u>