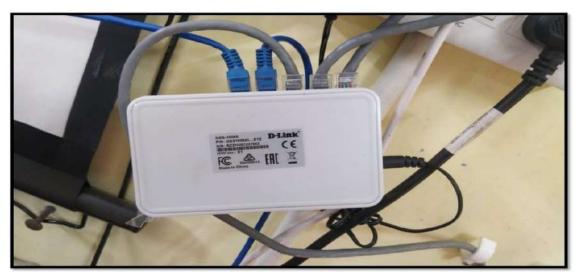

### Government TCL PG College, Janjgir, Chhattisgarh <u>LAN Architecture in College Campus</u>