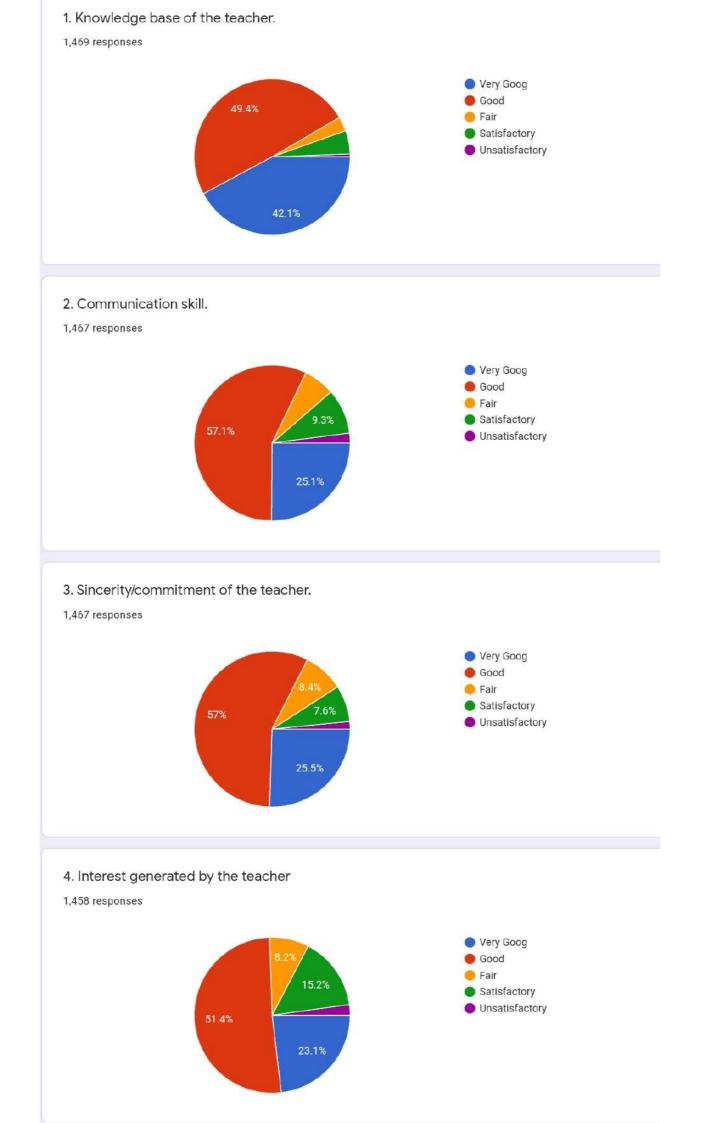

|                                              | Der                                                                   | Dartmental T                                                      | ollege, Janjgir (C                                            | <b>,</b>                         |
|----------------------------------------------|-----------------------------------------------------------------------|-------------------------------------------------------------------|---------------------------------------------------------------|----------------------------------|
|                                              |                                                                       | en en en en las F                                                 | eedback Form                                                  |                                  |
|                                              |                                                                       | Session .2                                                        | 021-22                                                        |                                  |
| s form ha                                    | s been designed to see                                                | ek feedback from you                                              | to strengthen the quality of the strengthener the department  |                                  |
| Ch                                           | improve the perform                                                   | nance of the teachers d                                           | to strengthen the quality of t<br>& to enhance the department | caching-learning                 |
|                                              |                                                                       | 1 MINA M                                                          | Class: BA - I                                                 | ai lacilities.                   |
| bile No                                      | 33054375                                                              |                                                                   | Ching Ching and                                               |                                  |
| 67                                           |                                                                       |                                                                   | E-mail Id: Shwetan                                            | 1.HMalkaya                       |
| Knowledge                                    | e base of the teacher (as                                             | perceived by you)                                                 |                                                               |                                  |
| ry Good                                      | Good                                                                  |                                                                   |                                                               |                                  |
|                                              | e strange a                                                           | Fair                                                              | Satisfactory                                                  | Unsatisfactory                   |
| Communic                                     | ation Skills (in terms of                                             | farticulation and compr                                           | abayatt ture                                                  |                                  |
| y Good                                       | Good                                                                  |                                                                   | enensibility)                                                 |                                  |
|                                              | V doou                                                                | Fair                                                              | Satisfactory                                                  | Unsatisfactory                   |
| incerity / Co                                | mmitment of the teache                                                |                                                                   | 2                                                             |                                  |
|                                              |                                                                       | 21<br>                                                            |                                                               |                                  |
| y Good                                       | Gøod                                                                  | Fair                                                              | Satisfactory                                                  | Unsatisfactory                   |
|                                              |                                                                       |                                                                   |                                                               |                                  |
| erest gener                                  | ated by the teacher                                                   |                                                                   |                                                               |                                  |
| Good                                         | Good                                                                  | Fair                                                              | Satisfactory                                                  | Unsatisfactory                   |
|                                              | V                                                                     |                                                                   | Carele a Contra Party                                         |                                  |
|                                              | mhore exallable II                                                    | elpful to you at times co                                         | 그는 그 같은 그는 것이 많이 같았다.                                         |                                  |
| e faculty me                                 | mbers available and he                                                | -pres to you at thirds to                                         | invenient to you                                              |                                  |
|                                              | Good                                                                  |                                                                   |                                                               | Insetisfectory                   |
|                                              |                                                                       | Fair                                                              | Satisfactory                                                  | Unsatisfactory                   |
| Good                                         | Good                                                                  |                                                                   | Satisfactory                                                  | Unsatisfactory                   |
| Good<br>ther the te                          | acher regularly engage                                                | Fair<br>s classes as per the time                                 | Satisfactory                                                  |                                  |
| Good                                         | Good                                                                  | Fair                                                              | Satisfactory                                                  | Unsatisfactory<br>Unsatisfactory |
| Good<br>ether the te<br>Good                 | acher regularly engage<br>Øood                                        | Fair<br>s classes as per the time<br>Fair                         | Satisfactory                                                  |                                  |
| Good<br>ether the te<br>Good<br>s the teache | Cood<br>acher regularly engage<br>Sood<br>r complete the subject      | Fair<br>s classes as per the time<br>Fair                         | Satisfactory                                                  |                                  |
| Good<br>ether the te<br>Good<br>s the teache | acher regularly engage<br>Øood                                        | Fair<br>s classes as per the time<br>Fair                         | Satisfactory                                                  |                                  |
| Good<br>ether the te<br>Good<br>Sood         | Cood<br>acher regularly engage<br>Sood<br>r complete the subject      | Fair<br>s classes as per the time<br>Fair<br>as per the syllabus. | Satisfactory<br>table?<br>Satisfactory                        | Unsatisfactory                   |
| Good<br>Good<br>s the teache<br>Good         | Good<br>acher regularly engage<br>Good<br>V<br>r complete the subject | Fair s classes as per the time Fair as per the syllabus. Fair     | Satisfactory<br>table?<br>Satisfactory                        | Unsatisfactory<br>Unsatisfactory |
| Good<br>Good<br>s the teache<br>Good         | Good<br>acher regularly engage<br>Good<br>V<br>r complete the subject | Fair s classes as per the time Fair as per the syllabus. Fair     | Satisfactory<br>table?<br>Satisfactory<br>Satisfactory        | Unsatisfactory<br>Unsatisfactory |