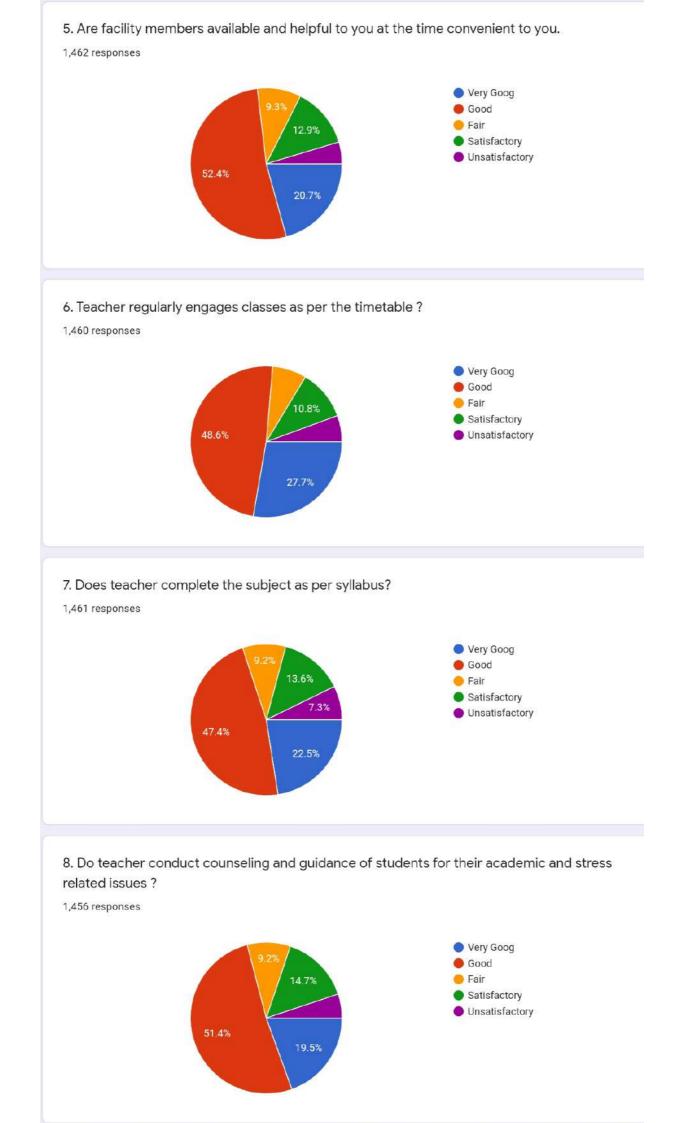

|                                              | Der                                                                   | Dartmental T                                                      | ollege, Janjgir (C                                            | <b>,</b>                         |
|----------------------------------------------|-----------------------------------------------------------------------|-------------------------------------------------------------------|---------------------------------------------------------------|----------------------------------|
|                                              |                                                                       | en en en en las F                                                 | eedback Form                                                  |                                  |
|                                              |                                                                       | Session .2                                                        | 021-22                                                        |                                  |
| s form ha                                    | s been designed to see                                                | ek feedback from you                                              | to strengthen the quality of the strengthener the department  |                                  |
| Ch                                           | improve the perform                                                   | nance of the teachers d                                           | to strengthen the quality of t<br>& to enhance the department | caching-learning                 |
|                                              |                                                                       | 1 MINA M                                                          | Class: BA - I                                                 | ai lacilities.                   |
| bile No                                      | 33054375                                                              |                                                                   | Ching Ching and                                               |                                  |
| 67                                           |                                                                       |                                                                   | E-mail Id: Shwetan                                            | 1.HMalkaya                       |
| Knowledge                                    | e base of the teacher (as                                             | perceived by you)                                                 |                                                               |                                  |
| ry Good                                      | Good                                                                  |                                                                   |                                                               |                                  |
|                                              | e strange a                                                           | Fair                                                              | Satisfactory                                                  | Unsatisfactory                   |
| Communic                                     | ation Skills (in terms of                                             | farticulation and compr                                           | abayatt ture                                                  |                                  |
| y Good                                       | Good                                                                  |                                                                   | enensibility)                                                 |                                  |
|                                              | V doou                                                                | Fair                                                              | Satisfactory                                                  | Unsatisfactory                   |
| incerity / Co                                | mmitment of the teache                                                |                                                                   | 2                                                             |                                  |
|                                              |                                                                       | 21<br>                                                            |                                                               |                                  |
| y Good                                       | Gøod                                                                  | Fair                                                              | Satisfactory                                                  | Unsatisfactory                   |
|                                              |                                                                       |                                                                   |                                                               |                                  |
| erest gener                                  | ated by the teacher                                                   |                                                                   |                                                               |                                  |
| Good                                         | Good                                                                  | Fair                                                              | Satisfactory                                                  | Unsatisfactory                   |
|                                              | V                                                                     |                                                                   | Carele a Contra Party                                         |                                  |
|                                              | mhore exallable II                                                    | elpful to you at times co                                         | 그는 그 같은 그는 것이 많이 같았다.                                         |                                  |
| e faculty me                                 | mbers available and he                                                | -pres to you at thirds to                                         | invenient to you                                              |                                  |
|                                              | Good                                                                  |                                                                   |                                                               | Insetisfectory                   |
|                                              |                                                                       | Fair                                                              | Satisfactory                                                  | Unsatisfactory                   |
| Good                                         | Good                                                                  |                                                                   | Satisfactory                                                  | Unsatisfactory                   |
| Good<br>ther the te                          | acher regularly engage                                                | Fair<br>s classes as per the time                                 | Satisfactory                                                  |                                  |
| Good                                         | Good                                                                  | Fair                                                              | Satisfactory                                                  | Unsatisfactory<br>Unsatisfactory |
| Good<br>ether the te<br>Good                 | acher regularly engage<br>Øood                                        | Fair<br>s classes as per the time<br>Fair                         | Satisfactory                                                  |                                  |
| Good<br>ether the te<br>Good<br>s the teache | Cood<br>acher regularly engage<br>Sood<br>r complete the subject      | Fair<br>s classes as per the time<br>Fair                         | Satisfactory                                                  |                                  |
| Good<br>ether the te<br>Good<br>s the teache | acher regularly engage<br>Øood                                        | Fair<br>s classes as per the time<br>Fair                         | Satisfactory                                                  |                                  |
| Good<br>ether the te<br>Good<br>Sood         | Cood<br>acher regularly engage<br>Sood<br>r complete the subject      | Fair<br>s classes as per the time<br>Fair<br>as per the syllabus. | Satisfactory<br>table?<br>Satisfactory                        | Unsatisfactory                   |
| Good<br>Good<br>s the teache<br>Good         | Good<br>acher regularly engage<br>Good<br>V<br>r complete the subject | Fair s classes as per the time Fair as per the syllabus. Fair     | Satisfactory<br>table?<br>Satisfactory                        | Unsatisfactory<br>Unsatisfactory |
| Good<br>Good<br>s the teache<br>Good         | Good<br>acher regularly engage<br>Good<br>V<br>r complete the subject | Fair s classes as per the time Fair as per the syllabus. Fair     | Satisfactory<br>table?<br>Satisfactory<br>Satisfactory        | Unsatisfactory<br>Unsatisfactory |