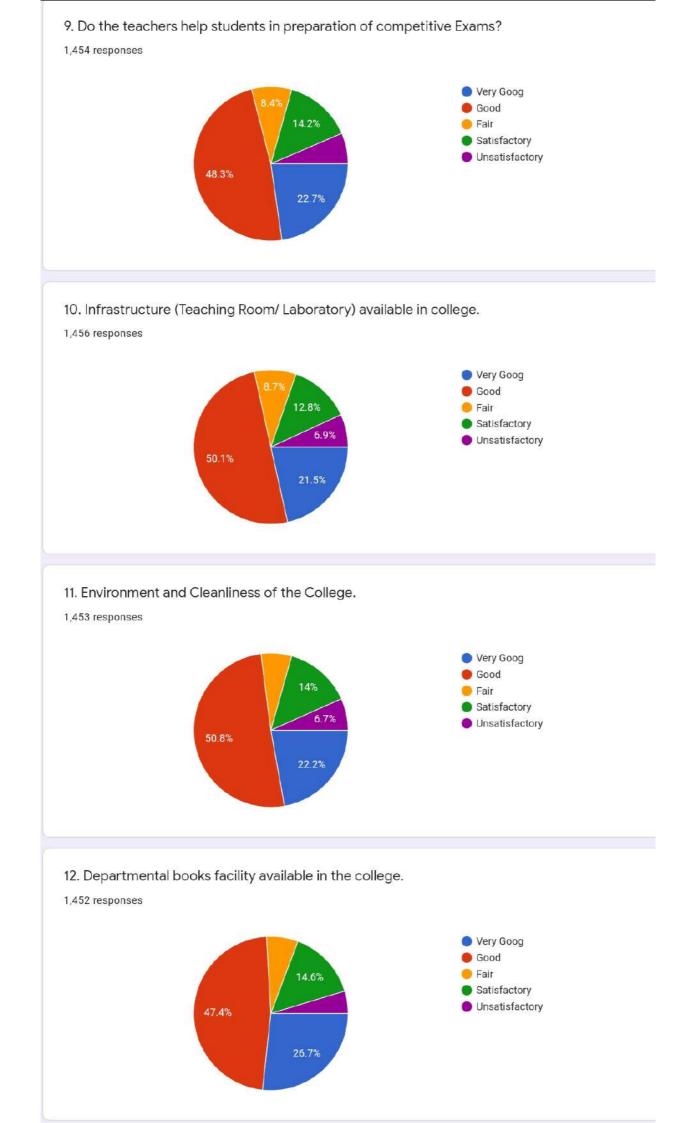

|                                              | Der                                                                   | Dartmental T                                                      | ollege, Janjgir (C                                            | <b>,</b>                         |
|----------------------------------------------|-----------------------------------------------------------------------|-------------------------------------------------------------------|---------------------------------------------------------------|----------------------------------|
|                                              |                                                                       | en en en en las F                                                 | eedback Form                                                  |                                  |
|                                              |                                                                       | Session .2                                                        | 021-22                                                        |                                  |
| s form ha                                    | s been designed to see                                                | ek feedback from you                                              | to strengthen the quality of the strengthener the department  |                                  |
| Ch                                           | improve the perform                                                   | nance of the teachers d                                           | to strengthen the quality of t<br>& to enhance the department | caching-learning                 |
|                                              |                                                                       | 1 MINA M                                                          | Class: BA - I                                                 | ai lacilities.                   |
| bile No                                      | 33054375                                                              |                                                                   | Ching Ching and                                               |                                  |
| 67                                           |                                                                       |                                                                   | E-mail Id: Shwetan                                            | 1.HMalkaya                       |
| Knowledge                                    | e base of the teacher (as                                             | perceived by you)                                                 |                                                               |                                  |
| ry Good                                      | Good                                                                  |                                                                   |                                                               |                                  |
|                                              | e strange a                                                           | Fair                                                              | Satisfactory                                                  | Unsatisfactory                   |
| Communic                                     | ation Skills (in terms of                                             | farticulation and compr                                           | abayatt ture                                                  |                                  |
| y Good                                       | Good                                                                  |                                                                   | enensibility)                                                 |                                  |
|                                              | V doou                                                                | Fair                                                              | Satisfactory                                                  | Unsatisfactory                   |
| incerity / Co                                | mmitment of the teache                                                |                                                                   | 2                                                             |                                  |
|                                              |                                                                       | 21<br>                                                            |                                                               |                                  |
| y Good                                       | Gøod                                                                  | Fair                                                              | Satisfactory                                                  | Unsatisfactory                   |
|                                              |                                                                       |                                                                   |                                                               |                                  |
| erest gener                                  | ated by the teacher                                                   |                                                                   |                                                               |                                  |
| Good                                         | Good                                                                  | Fair                                                              | Satisfactory                                                  | Unsatisfactory                   |
|                                              | V                                                                     |                                                                   | Carele a Contra Party                                         |                                  |
|                                              | mhore exallable II                                                    | elpful to you at times co                                         | 그는 그 같은 그는 것이 많이 같았다.                                         |                                  |
| e faculty me                                 | mbers available and he                                                | -pres to you at thirds to                                         | invenient to you                                              |                                  |
|                                              | Good                                                                  |                                                                   |                                                               | Insetisfectory                   |
|                                              |                                                                       | Fair                                                              | Satisfactory                                                  | Unsatisfactory                   |
| Good                                         | Good                                                                  |                                                                   | Satisfactory                                                  | Unsatisfactory                   |
| Good<br>ther the te                          | acher regularly engage                                                | Fair<br>s classes as per the time                                 | Satisfactory                                                  |                                  |
| Good                                         | Good                                                                  | Fair                                                              | Satisfactory                                                  | Unsatisfactory<br>Unsatisfactory |
| Good<br>ether the te<br>Good                 | acher regularly engage<br>Øood                                        | Fair<br>s classes as per the time<br>Fair                         | Satisfactory                                                  |                                  |
| Good<br>ether the te<br>Good<br>s the teache | Cood<br>acher regularly engage<br>Sood<br>r complete the subject      | Fair<br>s classes as per the time<br>Fair                         | Satisfactory                                                  |                                  |
| Good<br>ether the te<br>Good<br>s the teache | acher regularly engage<br>Øood                                        | Fair<br>s classes as per the time<br>Fair                         | Satisfactory                                                  |                                  |
| Good<br>ether the te<br>Good<br>Sood         | Cood<br>acher regularly engage<br>Sood<br>r complete the subject      | Fair<br>s classes as per the time<br>Fair<br>as per the syllabus. | Satisfactory<br>table?<br>Satisfactory                        | Unsatisfactory                   |
| Good<br>Good<br>s the teache<br>Good         | Good<br>acher regularly engage<br>Good<br>V<br>r complete the subject | Fair s classes as per the time Fair as per the syllabus. Fair     | Satisfactory<br>table?<br>Satisfactory                        | Unsatisfactory<br>Unsatisfactory |
| Good<br>Good<br>s the teache<br>Good         | Good<br>acher regularly engage<br>Good<br>V<br>r complete the subject | Fair s classes as per the time Fair as per the syllabus. Fair     | Satisfactory<br>table?<br>Satisfactory<br>Satisfactory        | Unsatisfactory<br>Unsatisfactory |