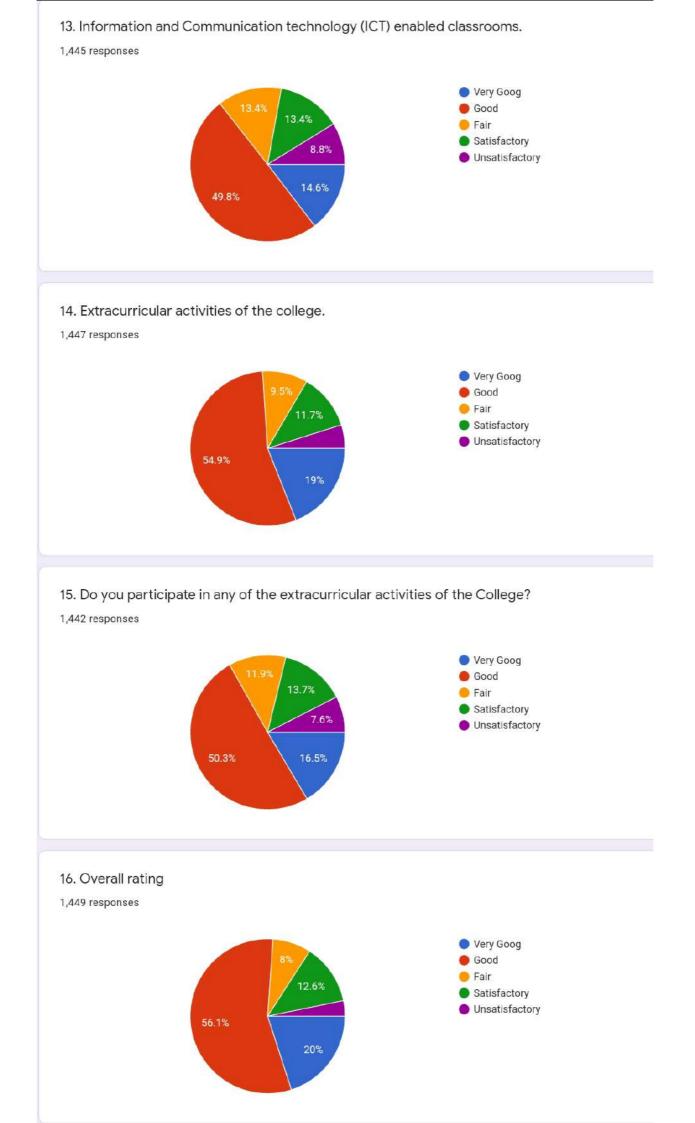

|                                              | Der                                                                   | Dartmental T                                                      | ollege, Janjgir (C                                            | <b>,</b>                         |
|----------------------------------------------|-----------------------------------------------------------------------|-------------------------------------------------------------------|---------------------------------------------------------------|----------------------------------|
|                                              |                                                                       | en en en en las F                                                 | eedback Form                                                  |                                  |
|                                              |                                                                       | Session .2                                                        | 021-22                                                        |                                  |
| s form ha                                    | s been designed to see                                                | ek feedback from you                                              | to strengthen the quality of the strengthener the department  |                                  |
| Ch                                           | improve the perform                                                   | nance of the teachers d                                           | to strengthen the quality of t<br>& to enhance the department | caching-learning                 |
|                                              |                                                                       | 1 MINA M                                                          | Class: BA - I                                                 | ai lacilities.                   |
| bile No                                      | 33054375                                                              |                                                                   | Ching Ching and                                               |                                  |
| 67                                           |                                                                       |                                                                   | E-mail Id: Shwetan                                            | 1.HMalkaya                       |
| Knowledge                                    | e base of the teacher (as                                             | perceived by you)                                                 |                                                               |                                  |
| ry Good                                      | Good                                                                  |                                                                   |                                                               |                                  |
|                                              | e strange a                                                           | Fair                                                              | Satisfactory                                                  | Unsatisfactory                   |
| Communic                                     | ation Skills (in terms of                                             | farticulation and compr                                           | abayatt ture                                                  |                                  |
| y Good                                       | Good                                                                  |                                                                   | enensibility)                                                 |                                  |
|                                              | V doou                                                                | Fair                                                              | Satisfactory                                                  | Unsatisfactory                   |
| incerity / Co                                | mmitment of the teache                                                |                                                                   | 2                                                             |                                  |
|                                              |                                                                       | 21<br>                                                            |                                                               |                                  |
| y Good                                       | Gøod                                                                  | Fair                                                              | Satisfactory                                                  | Unsatisfactory                   |
|                                              |                                                                       |                                                                   |                                                               |                                  |
| erest gener                                  | ated by the teacher                                                   |                                                                   |                                                               |                                  |
| Good                                         | Good                                                                  | Fair                                                              | Satisfactory                                                  | Unsatisfactory                   |
|                                              | V                                                                     |                                                                   | Carele a Contra Party                                         |                                  |
|                                              | mhore exallable II                                                    | elpful to you at times co                                         | 그는 그 같은 그는 것이 많이 같았다.                                         |                                  |
| e faculty me                                 | mbers available and he                                                | -pres to you at thirds to                                         | invenient to you                                              |                                  |
|                                              | Good                                                                  |                                                                   |                                                               | Insetisfectory                   |
|                                              |                                                                       | Fair                                                              | Satisfactory                                                  | Unsatisfactory                   |
| Good                                         | Good                                                                  |                                                                   | Satisfactory                                                  | Unsatisfactory                   |
| Good<br>ther the te                          | acher regularly engage                                                | Fair<br>s classes as per the time                                 | Satisfactory                                                  |                                  |
| Good                                         | Good                                                                  | Fair                                                              | Satisfactory                                                  | Unsatisfactory<br>Unsatisfactory |
| Good<br>ether the te<br>Good                 | acher regularly engage<br>Øood                                        | Fair<br>s classes as per the time<br>Fair                         | Satisfactory                                                  |                                  |
| Good<br>ether the te<br>Good<br>s the teache | Cood<br>acher regularly engage<br>Sood<br>r complete the subject      | Fair<br>s classes as per the time<br>Fair                         | Satisfactory                                                  |                                  |
| Good<br>ether the te<br>Good<br>s the teache | acher regularly engage<br>Øood                                        | Fair<br>s classes as per the time<br>Fair                         | Satisfactory                                                  |                                  |
| Good<br>ether the te<br>Good<br>Sood         | Cood<br>acher regularly engage<br>Sood<br>r complete the subject      | Fair<br>s classes as per the time<br>Fair<br>as per the syllabus. | Satisfactory<br>table?<br>Satisfactory                        | Unsatisfactory                   |
| Good<br>Good<br>s the teache<br>Good         | Good<br>acher regularly engage<br>Good<br>V<br>r complete the subject | Fair s classes as per the time Fair as per the syllabus. Fair     | Satisfactory<br>table?<br>Satisfactory                        | Unsatisfactory<br>Unsatisfactory |
| Good<br>Good<br>s the teache<br>Good         | Good<br>acher regularly engage<br>Good<br>V<br>r complete the subject | Fair s classes as per the time Fair as per the syllabus. Fair     | Satisfactory<br>table?<br>Satisfactory<br>Satisfactory        | Unsatisfactory<br>Unsatisfactory |