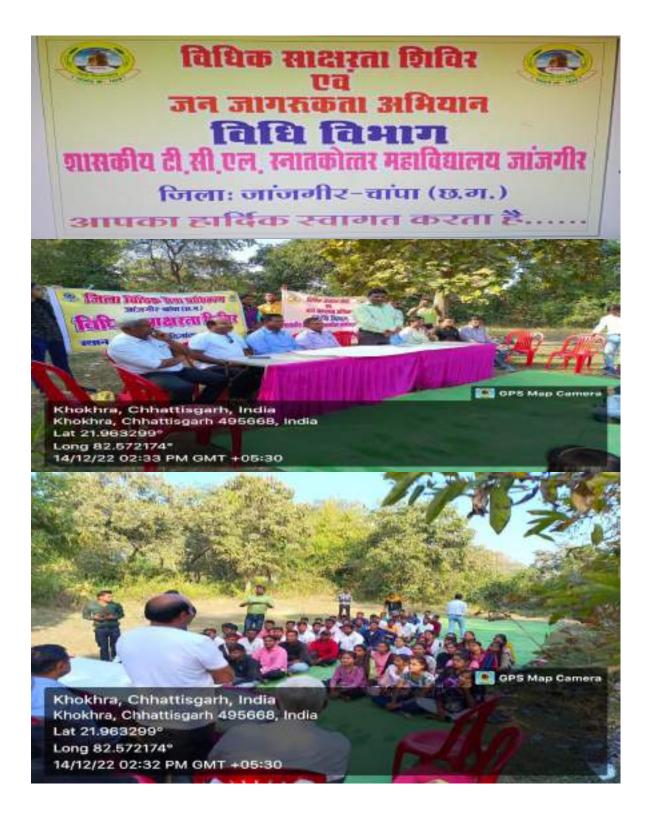

7.1.9 Sensitization of students and employees of the Institution to the constitutional obligations: values, rights, duties and responsibilities of citizens.