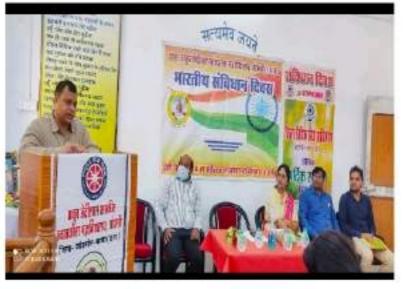

मगढ़ | तालुका विधिक सेवा समिति पामगढ द्वारा आजादी का अमत महोत्सव के अंतर्गत अखिल भारतीय जागरूकता एवं आउटरिय अभियान का प्रारंभ 2 अक्टूबर को तालुका विधिक सेवा समिति के अध्यक्ष न्यायिक मजिस्टेट प्रथम न्रेणी अंशुल मिंज के मुख्य आतिष्य में किया गया। इस दौरान विधिक जागरूकता एवं साक्षरता शिविर व जागरूकता रेली का आयोजन किया गया। न्यायिक मजिस्टेट प्रथम श्रेणी अंशल दिंज ने कहा कि माता-



जानकारी दी। कार्यक्रम में अधिवक्ता साखीराम करपप, कोशल कश्यप, बीपी वानी, जगदीश निर्मलकर, आयुष्मान भ

समस्त

आपेत

Swe de

**§ (07**70

#### **Celebriting National Constitution Day**

#### Date : 26.11.2021

On occasion the of National Constitution Day, various programs were organized at Government Thakur Chhedilal Post Graduate College, Janjgir, in which information was provided about the Constitution of India and



its duties and rights. In which Chief Guest Mr. Gitesh Kumar Kaushik (Secretary District Legal Services Authority Janjgir), Mrs. Dr. Abha Sinha (HOD Law Department) TCL College Janjgir, Mr.



Prof. Abhay Sinha (Programme Officer National Service Scheme) TCL College Janjgir Prof. Shree Naresh Azad TCL College Janjgir Lakshmi Jaiswal (LLM) Janjgir was graced by its august presence. Along with this, the cooperation of the college students was also received.

....2.1KB/s \$ 🕑 🎛 🚛 🔝

11:59 PM





### "Law Depart...





#### Pradeep Kumar Gavel

Admin · 4 Dec 2021 · 🕄

संविधान दिवस के उपलक्ष पर विविध कार्यक्रम (विधि विभाग) शासकीय ठाकुर छेदीलाल स्नातकोत्तर महाविद्यालय जांजगीर में आयोजित कराया गया जिसमें, भारत की संविधान एवं कर्तव्य,अधिकार के बारे में जानकारी प्रदान किया गया। जिसमें मुख्य अति