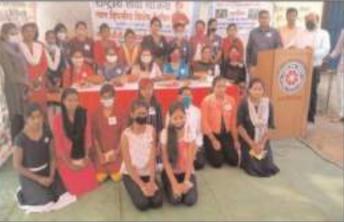

#### बाल श्रम को रोकना समाज के हर वर्ग का उत्तरदायित्व :श्री जगमोहन शंकर पटेल

जिला विधिक सेथा प्राधिकरण और शासकीय दी.सी.एल.खातकोत्तर महा विद्यालय जांजगीर तथा शासकिय नवीन महाविवालय नयागढ़ जिला-जांजगीर चांपा (छ.ग) के संयुक्त तत्वावधान में 12 जून 2021 को राष्ट्रीय बाल अम निषेध दिवस के अवसर पर राष्ट्रीय ई-कान्फ्रेंस सह-सेमिनार का आयोजन किया गया।

#### जांजगीर चाम्पा लिसमें मुख्य चल्हा के रूप में औ जनमोहन प्रांधन पटेल (द्वितीय अपर जिला एवं सत्र न्यायभीश/पीखसीन न्वत्वाधीस अम न्यापालय जोजगीर एवं ज.क.के.सिंह (अम पदाधिकारी जनपीर) जिल्ला कार्यकम में गरिमामणी उपरिषति रही और उनका गार्यदर्शन हमें प्रदन हुआ जिसमें उन्होंने राष्ट्रीय थाल सम दिवस मनाने का उद्देश्य सामाज में इसके तीने वाले दुस्प्रभाव,ब'चौं के अधिकार सम्बन्धी सुद्रिम कोर्ट के दिशा निदेश,तथा सविधान के अन' घेद 2× व 24 के तरत 14 माल में कम उम के बाँचों को कालवाने या किसी श्वतरनक वर्ष स्थल पर निर्पाणित करना प्रणंतः प्रतिबोधित हे कोई ब्यक्ति या नियोजक 14 साल से कम उम्र के ब' चे को कारखाने में या 14 से उपर उस के भाषों को फिसों स्वतत्वक कार्य में नियोजित करता है तो उसे छः यह से दो साल तक की सना और बीस हजार से लेकर पंचास हजार तक के जर्भ दग्द से दणिडत किल्ब जापेगा इन सभी पहलुओं पर सा ने खिलेष रूप से प्रकाश जला। यही इस कार्यक्रम में मुख्य चन्हा के रूप में उपरिधत डो.के.के. सिंह त्रम पदाधिकारी र्वजगेर के द्वार भी बाल बम के कारण जिसमें गरीबी, अभिक्ष, ब'चौ का आसानी से शीषण,जनसंख्या वृद्धि,संस्ता अम,उपलब्ध कानूनी का लाग न होना उत्तीसगढ जैसे अदिवासी बहुत र'य में परिवार के साथ वांची का निर्माण स्थल, वलीपन खेती बांडे के में जाम में नियोजित होन,रोजगर के तत्वया में द्यरे रा'वी में परिवर सहित फलावम ईट भड़ी में कामजिसके कारण रामातार बाश अम में खोंद्र हई है । बाल अम निषेध अधिनियम

राज्यन भविष्य को कामना क कार्यज्ञम में विशेष अतिकों के रूप थें 'डा.ऑम्बका प्रसाद बर्मा प्राच्यर्थ श.टी.सी.एल.कालेज जाजगीर,जी स्रोद कमार देवागन अधिवक्ता उंच न्यायालय बिलासपुर, औ नरेश आजाद प्रेफेसर विधि एवं प्रभारी प्राध्यापक लोगल एड ल मि - 74 100 शा.टी.सी.एल.महाविद्यालय श,जी.एन. सिंह प्रोफेसर विधि जितन्द्र सिनामे (एडमॉकेट) लीमल एड किलनिक शा.नवीन महा विद्यालय नवायत, विद्याल तिवागी (प्रत्वेषेट) लोगल एड किलन्कि शा.शी.सी.णल. कालेज जाजगीर,पी.क्षेमाडी झरना प्रोफेलर विधि, तथा प्रो घोडा धनाईन कार्यक्रम अधि.स.से.यो.सा.नचीन महा विद्यालय नवागढ़ आप सभी को इस कार्यक्रम में गरिमामयी उपस्तिधि गये और सभी ने इस अव्योजन की प्रशंस्त्र की कार्यक्रम में विभि के छात्री में were विजन्दश्वार **अग्र**ास गमेल, अपित शेखर केशरमानी, करण्य जाम्बर काण्यण संदीप कमार बादब,सुर्राभ पांडेय ,सताधी भटकवार,संगा नायक रक्ष्मी शर्मा, दिलु, चरेठ, संगीता, पेथलार, जिभि चंद्रा,अञ्चि वर्षा असरिता कल्पण ,रत्रणी केशरणानी,राखी जलतारे बोधप्रकाश कटकवार %अमोद केंद्र सोटे लाल आदित्य यशपल ढडसेना,इकीम क्रैशो. चंद्रप्रभा, पोगेश चदा,तमि सरेन्द्र प्रिया शुक्ला, दमा करमप. सानवामी गेथा वैष्णव पतिष,आदि की उपरिश्वति रही ।