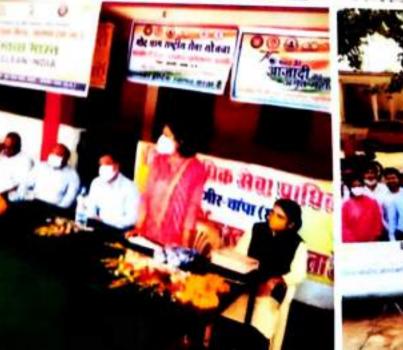

## बेटी भी समाज व राष्ट्र का मूल अंग है - बेटी बचाओ बेटी पढ़ाओ के अध्यक्ष डॉ शिखा शर्मा

पूरे मेहनत और लगन व धैर्य से मंजिल को प्राप्त कर सकते हैं - अमिता श्रीवास

विश्व गौरव दिवस पर विशेष् संगोष्टी कार्यक्रम हुआ संपन्न मिट्टी के बर्तन से चिड़ियो को पानी पिलाने का लिया संकल्प

जांजगीर चांपा (समय दर्शन)। स्थानीय स्थित अग्रणी ठाकर छेदीलाल स्नातकोत्तर महाविद्यालय के सात दिवसीय विशेष शिविर में तुतीय दिवस में विभिन्न गतिविधियों के साथ कार्यक्रम की शुरुआत की गई बौद्धिक गोश्ठी कार्यक्रम के अवसर में मुख्य अतिथि बेटी बचाओ बेटी पढाओ के अध्यक्ष डॉ शिखा शर्मा रही कार्यक्रम की अध्यक्षता कर रही राज्यपाल पुरस्कृत श्रीमती जयंती दबे व मुख्य वक्ता पर्वतारोही सुश्री अमिता श्रीवास रही व विशिष्ट अतिथि के रूप में सहायक प्रध्यापक प्रो धनेश्वरी मैंम प्रो सहाना वाह कार्यक्रम को

संचालित कर रहे कार्यक्रम अधिकारी डॉ अभय सिन्हा व श्रीमती डॉ आभा सिन्हा रही मुख्य अतिथि या सम्मानित डॉ शिखा शर्मा ने कहा कि समाज में पुरुष को अधिकार है उसी प्रकार से महिलाओं और बेटियों को सामान अधिकार है और इसे हमें जानना अति आवश्यक हैं। उन्होंने बताया कि विश्व गौरैया दिवस के तथ्यों को रखते हुए हम सभी स्वयंसेवकों को एक मिट्री के बर्तन में पानी एक प्लेट में दाना इसी गर्मी में चिडियों को दे थोडी सी छांव और प्यार कार्यक्रम में मुख्य वक्ता पर्वतारोही सुश्री अमिता श्रीवास ने बताया कि अपने जीवन दर्शन में माउंट जिला विधिक सेवा प्राधिकरण, जांजगीर, जिला : जांजगीर—चांपा, छत्तीसगढ दूरमाष – 07817–299100 ई मेल– <u>dlsa.janjgir@gmail.com</u>