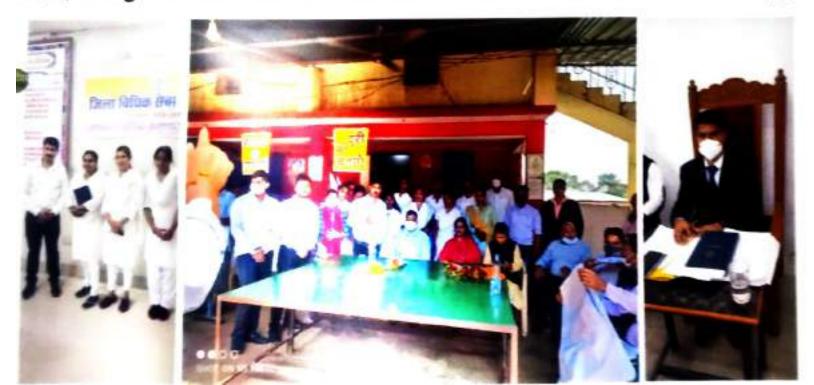

## बेटी भी समाज व राष्ट्र का मूल अंग है - बेटी बचाओ बेटी पढ़ाओ के अध्यक्ष डॉ शिखा शर्मा

पूरे मेहनत और लगन व धैर्य से मंजिल को प्राप्त कर सकते हैं - अमिता श्रीवास

विश्व गौरव दिवस पर विशेष् संगोष्टी कार्यक्रम हुआ संपन्न मिट्टी के बर्तन से चिड़ियो को पानी पिलाने का लिया संकल्प

जांजगीर चांपा (समय दर्शन)। स्थानीय स्थित अग्रणी ठाकर छेदीलाल स्नातकोत्तर महाविद्यालय के सात दिवसीय विशेष शिविर में तुतीय दिवस में विभिन्न गतिविधियों के साथ कार्यक्रम की शुरुआत की गई बौद्धिक गोश्ठी कार्यक्रम के अवसर में मुख्य अतिथि बेटी बचाओ बेटी पढाओ के अध्यक्ष डॉ शिखा शर्मा रही कार्यक्रम की अध्यक्षता कर रही राज्यपाल पुरस्कृत श्रीमती जयंती दबे व मुख्य वक्ता पर्वतारोही सुश्री अमिता श्रीवास रही व विशिष्ट अतिथि के रूप में सहायक प्रध्यापक प्रो धनेश्वरी मैंम प्रो सहाना वाह कार्यक्रम को

एवरेस्ट मैं पहुंचने वाली छत्तीसगढ की पहली महिला बनी अपनी संघर्ष जीवन की व्यख्यान किया कार्यक्रम की अध्यक्षता कर रही जयंती दबे व्यक्तित्व विकास के साथ हर एक क्रिया कलाप का वर्णन किया कार्यऋम उपस्थित विधिक सेवा प्राधिकरण वॉलिंटियर लक्ष्मी जयसवाल और योगेश सिंह राणा। शिविर के संचालन कर रहे सुरज टंडन शुनिल कुमार व शिविर नायक लकी फरिश्ता करण टंडन व मनीषा कुर्ते एव श्रेष्ठ स्वमसेवक अमित खुटे चंद्रप्रकाश उजाला प्रधान रहे जो कि पूरे शिविर का संरक्षक सनील राठौर रहे।

संचालित कर रहे कार्यक्रम अधिकारी डॉ अभय सिन्हा व श्रीमती डॉ आभा सिन्हा रही मुख्य अतिथि या सम्मानित डॉ शिखा शर्मा ने कहा कि समाज में पुरुष को अधिकार है उसी प्रकार से महिलाओं और बेटियों को सामान अधिकार है और इसे हमें जानना अति आवश्यक हैं। उन्होंने बताया कि विश्व गौरैया दिवस के तथ्यों को रखते हुए हम सभी स्वयंसेवकों को एक मिट्री के बर्तन में पानी एक प्लेट में दाना इसी गर्मी में चिडियों को दे थोडी सी छांव और प्यार कार्यक्रम में मुख्य वक्ता पर्वतारोही सुश्री अमिता श्रीवास ने बताया कि अपने जीवन दर्शन में माउंट जिला विधिक सेवा प्राधिकरण, जांजगीर, जिला : जांजगीर—चांपा, छत्तीसगढ दूरमाष – 07817–299100 ई मेल– <u>dlsa.janjgir@gmail.com</u>