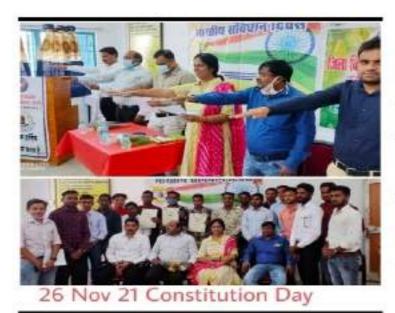

रथम न्रेणी अंशुल मिंज के मुख्य आतिष्य में किया गया। इस दौरान विधिक जागरूकता एवं साक्षरता शिविर व जागरूकता रेली का आयोजन किया गया। न्यायिक मजिस्टेट प्रथम श्रेणी अंशल दिंज ने कहा कि माता-



जानकारी दी। कार्यक्रम में अधिवक्ता साखीराम करपप, कोशल कश्यप, बीपी वानी, जगदीश निर्मलकर, आयुष्मान भ

समस्त

आपेत

Swe de

**§ (07**70

#### **Celebriting National Constitution Day**

#### Date : 26.11.2021

On occasion the of National Constitution Day, various programs were organized at Government Thakur Chhedilal Post Graduate College, Janjgir, in which information was provided about the Constitution of India and



its duties and rights. In which Chief Guest Mr. Gitesh Kumar Kaushik (Secretary District Legal Services Authority Janjgir), Mrs. Dr. Abha Sinha (HOD Law Department) TCL College Janjgir, Mr.



Prof. Abhay Sinha (Programme Officer National Service Scheme) TCL College Janjgir Prof. Shree Naresh Azad TCL College Janjgir Lakshmi Jaiswal (LLM) Janjgir was graced by its august presence. Along with this, the cooperation of the college students was also received.

....2.1KB/s \$ 🕑 🎛 🚛 🔝

11:59 PM





### "Law Depart...





#### Pradeep Kumar Gavel

Admin · 4 Dec 2021 · 🕄

संविधान दिवस के उपलक्ष पर विविध कार्यक्रम (विधि विभाग) शासकीय ठाकुर छेदीलाल स्नातकोत्तर महाविद्यालय जांजगीर में आयोजित कराया गया जिसमें, भारत की संविधान एवं कर्तव्य,अधिकार के बारे में जानकारी प्रदान किया गया। जिसमें मुख्य अतिथि श्री गीतेश कुमार कौशिक (सचिव जिला विधिक सेवा प्राधिकरण जांजगीर) श्रीमती डॉ आभा सिन्हा (एचओडी विधि विभाग) टीसीए... See more







# 26 Nov 21 Constitution Day