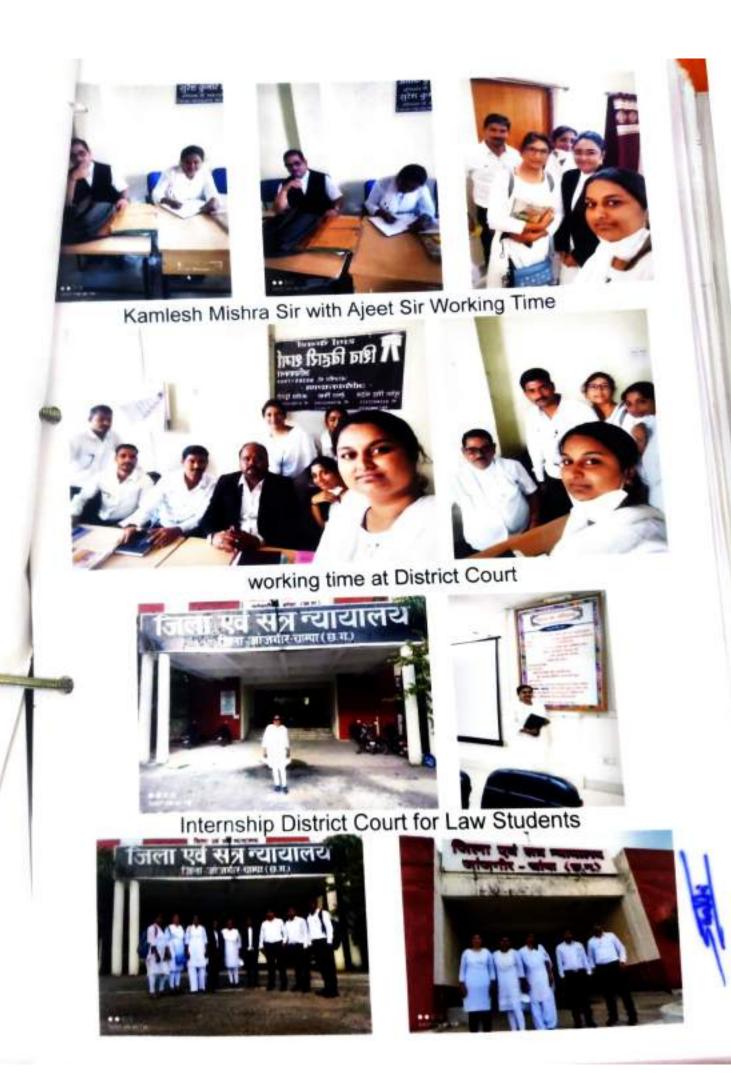

संदर्भ :- छ०ग०राज्य विधिक सेवा प्राधिकरण, बिलासपुर का पत्र कं० 2485/ सीजीएसएलएसए–इन्टर्नशिप/2021 दिनांक 14/12/2021

माननीय महोदय, उपरोक्त विषयान्तर्गत एवं संदर्भित पत्र अनुसार राज्य के विधि छात्रों हेतु दिनांक 24/12/2021 से 13/01/2022 तक की अवधि में संलग्न इन्टर्नशिप कार्यक्रम के अनुसार इन्टर्नशिप कराया जाना है। 21 दिवसीय उक्त इन्टर्नशिप कार्यकम में 15 दिवस की अवधि जिला विधिक सेवा प्राधिकरण में निर्धारित है, जिसमें विधि छात्र अपने चयन अनुसार अपने गृह जिले या जहां अध्ययनरत हैं के जिला विधिक सेवा प्राधिकरण में प्रशिक्षण प्राप्त करेंगे। 15 दिवस की निर्धारित अवधि में इन्टर्नशिप कार्यकम अनुसार निर्धारित गतिविधियां आयोजित की जाएंगी। उसके उपरांत आगामी तीन दिवस उच्च न्यायालय विधिक सेवा समिति बिलासपुर एवं उसके बाद के शेष तीन दिवस छ०ग०राज्य विधिक सेवा प्राधिकरण, बिलासपुर में प्रशिक्षण प्रदान किए जाने की कार्यवाही की जाएगी। तत्संबंध में संदर्भित पत्र के साथ इन्टर्नशिप कार्यक्रम का विवरण एवं इन्टर्नशिप आवेदन का प्रारूप प्राप्त हआ है।

यथा निर्देश संदर्भित पत्र एवं सह संलग्न इन्टर्नशिप कार्यक्रम का विवरण एवं इन्टर्नशिप आवेदन की छायाप्रति इस ज्ञापन के साथ संलग्न कर प्रेषित करते हुए लेख है कि तत्संबंध में आवश्यक कार्यवाही करने का कष्ट करें।