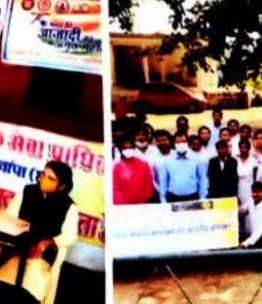

## बेटी भी समाज व राष्ट्र का मूल अंग है - बेटी बचाओ बेटी पढ़ाओ के अध्यक्ष डॉ शिखा शर्मा

पूरे मेहनत और लगन व धैर्य से मंजिल को प्राप्त कर सकते हैं - अमिता श्रीवास

विश्व गौरव दिवस पर विशेष् संगोष्टी कार्यक्रम हुआ संपन्न मिट्टी के बर्तन से चिड़ियो को पानी पिलाने का लिया संकल्प

जांजगीर चांपा (समय दर्शन)। स्थानीय स्थित अग्रणी ठाकर छेदीलाल स्नातकोत्तर महाविद्यालय के सात दिवसीय विशेष शिविर में तुतीय दिवस में विभिन्न गतिविधियों के साथ कार्यक्रम की शुरुआत की गई बौद्धिक गोश्ठी कार्यक्रम के अवसर में मुख्य अतिथि बेटी बचाओ बेटी पढाओ के अध्यक्ष डॉ शिखा शर्मा रही कार्यक्रम की अध्यक्षता कर रही राज्यपाल पुरस्कृत श्रीमती जयंती दबे व मुख्य वक्ता पर्वतारोही सुश्री अमिता श्रीवास रही व विशिष्ट अतिथि के रूप में सहायक प्रध्यापक प्रो धनेश्वरी मैंम प्रो सहाना वाह कार्यक्रम को

संचालित कर रहे कार्यक्रम अधिकारी डॉ अभय सिन्हा व श्रीमती डॉ आभा सिन्हा रही मुख्य अतिथि या सम्मानित डॉ शिखा शर्मा ने कहा कि समाज में पुरुष को अधिकार है उसी प्रकार से महिलाओं और बेटियों को सामान अधिकार है और इसे हमें जानना अति आवश्यक हैं। उन्होंने बताया कि विश्व गौरैया दिवस के तथ्यों को रखते हुए हम सभी स्वयंसेवकों को एक मिट्री के बर्तन में पानी एक प्लेट में दाना इसी गर्मी में चिडियों को दे थोडी सी छांव और प्यार कार्यक्रम में मुख्य वक्ता पर्वतारोही सुश्री अमिता श्रीवास ने बताया कि अपने जीवन दर्शन में माउंट जिला विधिक सेवा प्राधिकरण, जांजगीर, जिला : जांजगीर—चांपा, छत्तीसगढ दूरमाष – 07817–299100 ई मेल– <u>dlsa.janjgir@gmail.com</u>