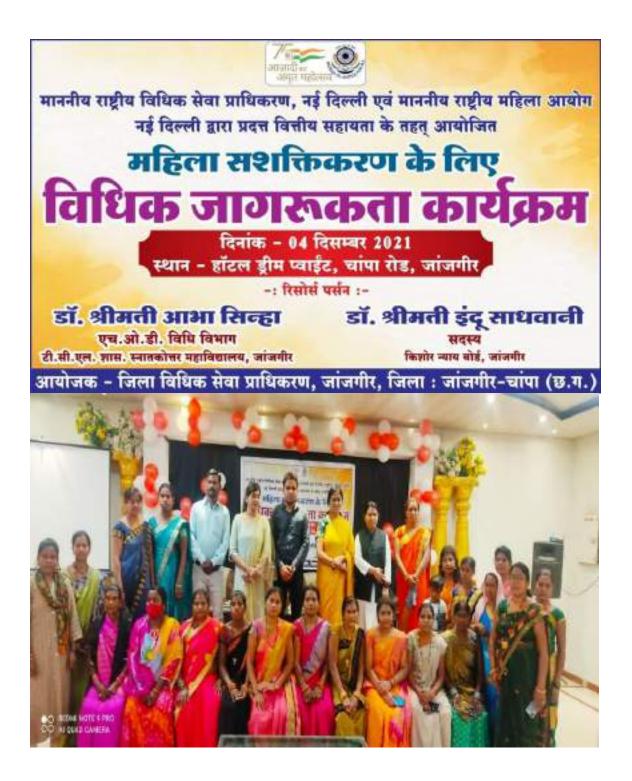

7.1.9 Sensitization of students and employees of the Institution to the constitutional obligations: values, rights, duties and responsibilities of citizens.