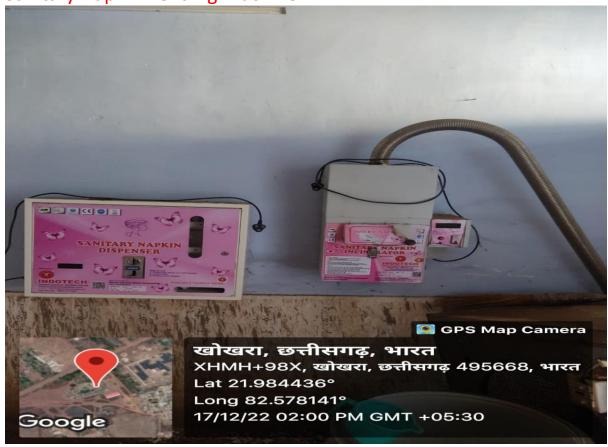

#### Name of the facility

- a. Safety and Security
- 1. 24 X 7 Security Guard
- 2. 24 X 7 CCTV Surveillance
- 3. Protected Compound Wall
- 4. Pratibha Ladies Hostel
- 5. Separate Parking Lots for Girls
- b. Counseling Centre
- 1. Personal Counseling Cell
- 2. Pratibha Women's Studies Centre
- c. Common Rooms
- 1. Common Room for girls
- 2. Common Room for staff
- d. Health, Hygiene and Mental Fitness
  - 1. Gymnasium
  - 2. Yoga and Meditation Hall
  - 3. Medical Facility
  - 4. Sanitary Napkin Vending Machine

### Yoga and Meditation Hall

Sanitary Napkin Vending Machine