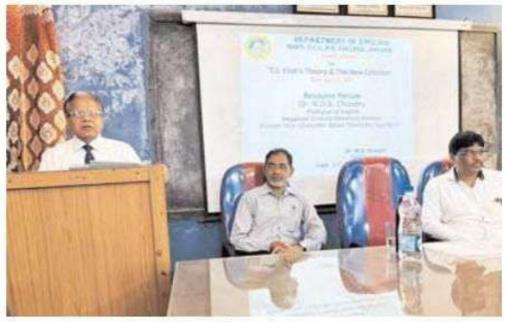

### DEPARTMENT OF ENGLISH GOVT. T.C.L. P.G. COLLEGE, JANJGIR (C.G.)

Guest Lecture on 'T.S. Eliot's Theory & The New Criticism'

### CERTIFICATE

This is to certify that -Dr. N.D.R. Chandra, Prof. of English Nagaland (Central) University, Nagaland delivered Guest Lecture on 'T.S. Eliot's Theory & The New Criticism' in Department of English, Govt. T.C.L. P.G. College, Janigir on April 25, 2022.

# टीसीएल महाविद्यालय के अंग्रेजी विभाग द्वारा अतिथि व्याख्यान का आयोजन

### जांजगीर-चाम्पा/छत्तीसगढ़ एक्सप्रेस

टीसीएल पीजी महाविद्यालय जांजगीर के अंग्रेजी विभाग द्वारा अतिथि व्याख्यान का आयोजन किया गया, जिसमें अतिथि वक्ता के रूप में डॉ. एन. डी. आर. चंद्रा प्राध्यापक अंग्रेजी, नागालैंड केंद्रीय विश्वविद्यालय कोहिमा कुलपति विश्वविद्यालय जगदलपुर के द्वारा टी. एस. इलियटस थ्योरी एंड न्यू ऋिटिसिस्म विषय पर विस्तार से व्याख्यान दिया गया। अपने व्याख्यान में उन्होंने टी. एस. के टेडिशन इंडिविज्अल टैलेंट, ऑब्जेक्टिव कोरिलेटिव थ्योरी की विस्तार से व्याख्या की. इसके साथ ही उन्होंने न्यू क्रिटिसिस्म के विभिन्न प्रकारों जैसे टेक्नो क्रिटिसिस्म. ऋिटिसिस्म, क्रिटिसिस्म आदि पर भी चर्चा की कार्यक्रम के प्रारम्भ में महाविद्यालय के अंग्रेजी विभाग विभागाध्यक्ष डॉ. मनीराम बंजारे द्वारा अतिथियों के स्वागत

के साथ आज के व्याख्यान के विषयवस्तु एवं महत्व पर प्रकाश डाला गया।

ततपश्चात् प्रो. बी. के. पटेल प्रभारी प्राचार्य शासकीय नवीन महाविद्यालय नवागढ़ द्वारा छात्रों को अनुसंधान के नये नये क्षेत्र के बारे में जानकारी दी तथा गुणवत्तापूर्ण शोध कार्य करने हेतु प्रेरित किया. महाविद्यालय के वरिष्ठ प्राध्यापक डॉ. के. पी. कुर्रे द्वारा अतिथि व्याख्यान की आवश्यकता एवं महत्व पर प्रकाश डालते हुए कहा कि इससे छात्र-छात्राओं को अन्य संस्थानों के वरिष्ठ एवं अनुभवी प्राध्यापकों के ज्ञान एवं अनुभव का लाभ मिलता है। कार्यक्रम में अंग्रेजी विभाग के स्नात्तकोत्तर द्वितीय एवं चतुर्थ सेमेस्टर के समस्त छात्र-छात्राओं ने भाग लिया। इस अवसर पर प्रो. आर. के. पांडे, डॉ. डी. एस. मरावी, प्रो. आर. जी. राठौर, प्रो. आर. के. चंद्रा, प्रो. ओ. पी. सिंह उपस्थित थे. कार्यक्रम का संचालन अथिति प्राध्यापक शैरोन सिंह एवं आभार प्रदर्शन श्रीमती शालिनी पाण्डे सहायक प्राध्यापक अंग्रेजी द्वारा किया गया।