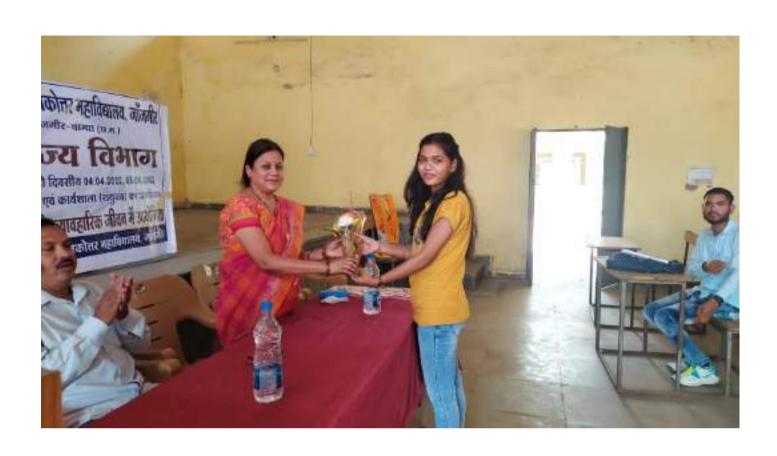

# टीसीएल स्नातकोत्तर महाविद्यालय में दो दिवसीय कार्यशाला आयोजित

संवाददाता। शासकीय टी सी एल स्नातकोत्तर महाविद्यालय जांजगी मे वाणिज्य विभाग द्वारा दो दिवसीय अंतर्विभागिय एवं कार्यशाला का आयोजन किया गया. जिसमे प्रथम दिवस के कार्यक्रम मे मुख्य वक्ता के रूप में अर्धशास्त्र की विभागध्यक्ष श्रीमती मंजुलता कश्यप रही. कार्यक्रम का शुभारम माँ सरस्वती की पूजा अर्चना द्वारा की गई. तत्पश्चात् अर्धशास्त्र की विभागध्यक्ष श्रीमती मंजुलता कश्यप द्वारा बैंको के इतिहास व उनके कर्यप्रणाली पर प्रकाश डाला. डॉ. श्याम कुमार मधुकर वाणीज्य विभागाध्यक्ष द्वारा बैंको के प्रकार एवं स्थापना के बारे में विस्तार से चर्चा की गई. कार्यशाला का संचालन एवम आभार प्रकट प्रोफेसर आनंद कुमार अग्रवाल ने किया. इस कार्यक्रम में एम काम सेकंड व फोर्थ सेमेस्टर के छात्र छात्रा उपस्थित रहे।

# बैंकिंग व बीमा कंपनियों की उपयोगिता पर हुई कार्यशाला

कार्यशाला में उपस्थित अतिथि • नईदुनिया

जांजगीर-चांपा (नईदुनिया न्यृज)। शासकाय टीसीएल स्नातकोत्तर महाविद्यालय जाजगीर केवाणिज्य विभाग में से दिवसीय अंतर्विभागीय कार्यशाला का

में दो दिवसीय अंतर्विभागीय कार्यशाला का आयोजन किया गया।

कार्यक्रम का शुभारंम मां सरस्वती की पूजा अर्चना कर की गई। वैंकिंग व बीमा कंपनियों के व्यवहारिक जीवन में उपयोगिता विषय पर आयोजित कार्यशाला के प्रथम दिवस वैंकिंग कंपनियों के व्यवहारिक जीवन में उपयोगिता पर चर्चा एवं द्वितीय दिवस वीमा कंपनी की उपयोगिता पर मुख्य बन्ता अजय मिश्रा व राहूल अग्रवाल द्वारा वीमा के महत्व, उपयोगिता की विस्तार से जानकारी दी। कार्यक्रम में अर्थशास्त्र की विभागध्यक्ष डा. मंजुलता कश्यप, इतिहास विभाग से प्रो. रमाकांत पांडेय, गणित विभाग से डा. खुटे, स्पोर्ट्स अधिकारी आरजी राटौर, वाणिज्य विभाग के विभागाध्यक्ष डा. एसके मधुकर व डा. एसके धनवानी, प्रो. आनंद कुमार अग्रवाल उपस्थित थे। कार्यक्रम का संचालन प्रो. आनंद कुमार अग्रवाल ने एवं आभार प्रदर्शन डा. मधुकर ने किया। इस कार्यक्रम में वी काम एवं एम काम के छाउ छावा उपस्थित थे।