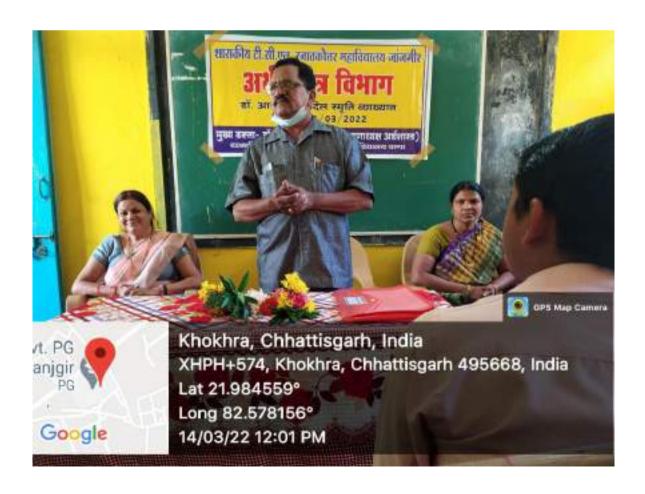

### सूचना अर्थशास्त्र विभाग

अर्थशास्त्र विभाग के समस्त विद्यार्थियों को सूचित किया जाता है कि अन्तर्विषयक व्याख्यान दिनांक 31.03.2022 को समय दोपहर 01:00 बजे कक्ष क्रमांक 02 में आयोजित है। सभी की उपस्थित अनिवार्य है।

页.

/स्था./2022

जांजगीर, दिनांक-

प्रति.

डॉ. एस.के. मधुकर सहायक प्राध्यापक, वाणिज्य शासकीय टी.सी.एल स्नातकोत्तर महाविद्यालय, जांजगीर

शासकीय टी.सी.एल. स्नातकोत्तर महाविद्यालय जांजगीर के अर्थ शास्त्र विभाग में दिनांक 31.03.2022 समय – 01:00 बजे अन्तर्विषयक व्याख्यान का आयोजन किया जा रहा है, जिसमे अतिथि वक्ता के रूप में आप सादर आमंत्रित है।