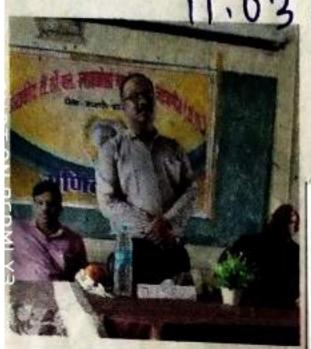

A SSH. MOF.

O SHOTEN REDM. 12

ज्ञान विज्ञान में गणित का स्थान महत्वपूर्ण : डा. राठौर 11,03,2022

जांजगीर-चांपा (नईदुनिया न्यूज)। शासकीय टीसीएल कालेज जांजगीर में गणित विभाग के द्वारा पीजी छात्र-छात्राओं के लिए प्रो. ताराचंद शर्मा की स्मृति में व्याख्यान का आयोजन किया गया।

कार्यक्रम में मुख्य वक्ता गर्ल्स कालेज जांजगीर के गणित विभाग के डा. सीएस राठौर ने गणित विषय में अनुसंधान की प्रवृत्ति, संभावनाएं तथा गणित में रोजगार के अवसर पर चर्चा की। उन्होंने कहा कि जिस प्रकार मोरों में शिखा और नागों में मणि का स्थान ऊपर हैउसी तरह वेदांग व शास्त्रों तथा ज्ञान विज्ञान मेंगणित सर्वोपिर है। डा. एमआर बंजारे ने गणित एवं भाषा के बीच अंतर संबंधों को उदाहरण व मुहावरों के साथ समझाया। इसके पूर्व गणित विभाग के विभागाध्यक्ष प्रो. आरजी खुंटे ने प्रो. ताराचंद शर्मा के व्यक्तित्व पर प्रकाश डाला और व्याख्यान में मिली जानकारी को अपने जीवन में आत्मसात करने का आग्रह किया। कार्यक्रम का संचालन एमएससी द्वितीय वर्ष के विद्यार्थी गोपी कश्यप ने एवं आभार प्रदर्शन अतिथि व्याख्याता प्राची गुप्ता ने किया। इस अवसर पर छात्र-छात्रा बड़ी संख्या में उपस्थित थे।

जांजगीर, दिनांक- 11.03.2022

### प्रेस विज्ञप्ति गणित विभाग

शासकीय टी.सी.एल. स्नातकोत्तर महाविद्यालय, जांजगीर में प्राचार्य डॉ. ए.पी. वर्मा के मार्गदर्शन में गणित विभाग के द्वारा स्नातकोत्तर गणित के छात्र—छात्राओं के लिए ताराचन्द शर्मा स्मृति व्याख्यान का आयोजन किया गया। गणित विभाग के विभागाध्यक्ष प्रो. आर.जी. खुंटे द्वारा मुख्य अतिथि का स्वागत और कार्यक्रम का संक्षिप्त रूपरेखा प्रस्तुत किया गया एवं ताराचंद शर्मा के व्यक्तित्व पर प्रकाश डाला गया। कार्यक्रम में मुख्य अतिथि वक्ता के रूप में डॉ. सी.एस. राठौर गणित विभाग शासकीय जाज्वज्यदेव नवीन कन्या महाविद्यालय जांजगीर द्वारा गणित विषय में अनुसंधान की प्रवृत्ति, संभवानाए तथा गणित में रोजगार के अवसर पर विस्तृत व्याख्यान दिया। तत्पश्चात् डॉ. एम.आर. बंजारे द्वारा अतिथि व्याख्यान के रूप में गणित एवं भाषा के बीच अंतर संबद्धों को उदाहरणों मुहावरों एवं लोकोक्तियों के माध्यम से व्यक्त किया।