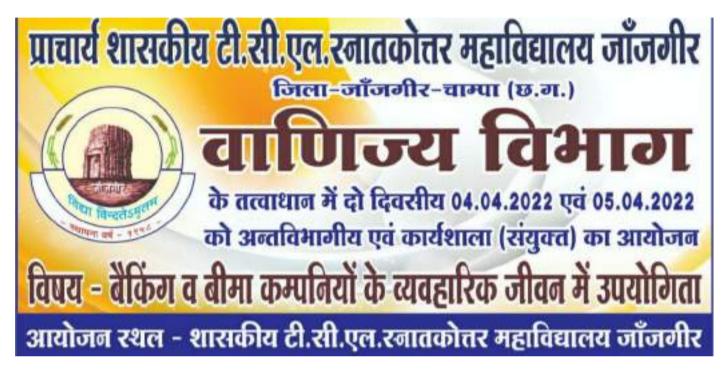

# टीसीएल स्नातकोत्तर महाविद्यालय में दो दिवसीय कार्यशाला आयोजित

संवाददाता। शासकीय टी सी एल स्नातकोत्तर महाविद्यालय जांजगी मे वाणिज्य विभाग द्वारा दो दिवसीय अंतर्विभागिय एवं कार्यशाला का आयोजन किया गया. जिसमे प्रथम दिवस के कार्यक्रम मे मुख्य वक्ता के रूप में अर्धशास्त्र की विभागध्यक्ष श्रीमती मंजुलता कश्यप रही. कार्यक्रम का शुभारम माँ सरस्वती की पूजा अर्चना द्वारा की गई. तत्पश्चात् अर्धशास्त्र की विभागध्यक्ष श्रीमती मंजुलता कश्यप द्वारा बैंको के इतिहास व उनके कर्यप्रणाली पर प्रकाश डाला. डॉ. श्याम कुमार मधुकर वाणीज्य विभागाध्यक्ष द्वारा बैंको के प्रकार एवं स्थापना के बारे में विस्तार से चर्चा की गई. कार्यशाला का संचालन एवम आभार प्रकट प्रोफेसर आनंद कुमार अग्रवाल ने किया. इस कार्यक्रम में एम काम सेकंड व फोर्थ सेमेस्टर के छात्र छात्रा उपस्थित रहे।

# बैंकिंग व बीमा कंपनियों की उपयोगिता पर हुई कार्यशाला

कार्यशाला में उपस्थित अतिथि • नईदुनिया

जांजगीर-चांपा (नईदुनिया न्यृज)। शासकाय टीसीएल स्नातकोत्तर महाविद्यालय जाजगीर केवाणिज्य विभाग में से दिवसीय अंतर्विभागीय कार्यशाला का

में दो दिवसीय अंतर्विभागीय कार्यशाला का आयोजन किया गया।

कार्यक्रम का शुभारंम मां सरस्वती की पूजा अर्चना कर की गई। वैंकिंग व बीमा कंपनियों के व्यवहारिक जीवन में उपयोगिता विषय पर आयोजित कार्यशाला के प्रथम दिवस वैंकिंग कंपनियों के व्यवहारिक जीवन में उपयोगिता पर चर्चा एवं द्वितीय दिवस वीमा कंपनी की उपयोगिता पर मुख्य बन्ता अजय मिश्रा व राहूल अग्रवाल द्वारा वीमा के महत्व, उपयोगिता की विस्तार से जानकारी दी। कार्यक्रम में अर्थशास्त्र की विभागध्यक्ष डा. मंजुलता कश्यप, इतिहास विभाग से प्रो. रमाकांत पांडेय, गणित विभाग से डा. खुटे, स्पोर्ट्स अधिकारी आरजी राटौर, वाणिज्य विभाग के विभागाध्यक्ष डा. एसके मधुकर व डा. एसके धनवानी, प्रो. आनंद कुमार अग्रवाल उपस्थित थे। कार्यक्रम का संचालन प्रो. आनंद कुमार अग्रवाल ने एवं आभार प्रदर्शन डा. मधुकर ने किया। इस कार्यक्रम में वी काम एवं एम काम के छाउ छावा उपस्थित थे।

# कार्यशाला के प्रथम दिन बैंकिंग व बीमा कंपनियों के व्यवहारिक जीवन में उपयोगिता पर चर्चा हुई

स्वदेश संवाददाता, जांजगीर-चांपा

डॉ ए. पी.वर्मा सर प्राचार्य शासकीय टी सी एल स्नातकोत्तर महाविद्यालय जांजगी के निर्देशानुशार **वा**णिज्य विभाग द्वारा दो दिवसीय

अंतर्विभागिय एवं कार्यशाला का आयोजन किया गया। कार्यक्रम का शुभारम माँ सरस्वती की पूजा अर्चना द्वारा की गर्ड । बैंकिंग व बीमा कंपनियों के व्यवहारिक जीवन

में उपयोगिता विषय पर आयोजित कार्यशाला के प्रथम दिवस में बैंकिंग कंपनीयों के व्यवहारिक जीवन में उपयोगिता पर चर्चा एवं द्वितीय दिवस में बीमा कंपनी की उपयोगिता पर मुख्य वक्ता के रूप में श्री अजय मिश्रा जी व श्री राहुल अग्रवाल द्वारा बीमा के महत्वए उपयोगिता पर विस्तार से बहुत अच्छे तरीके से परिभाषित किया।