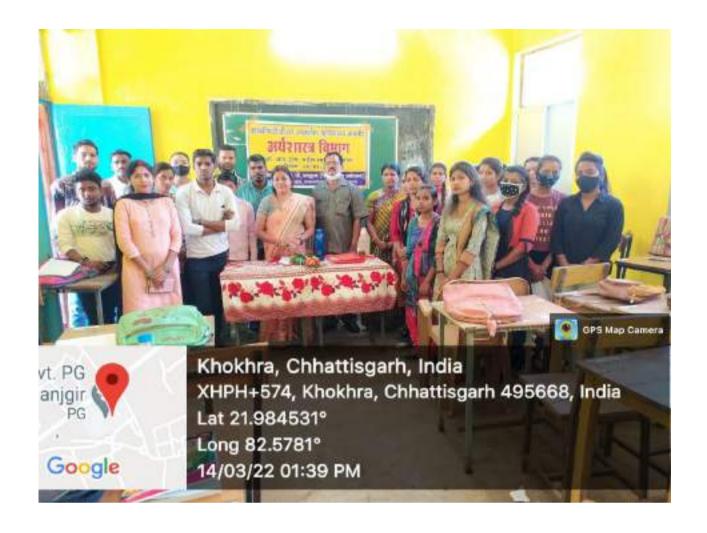

### सूचना अर्थशास्त्र विभाग

अर्थशास्त्र विभाग के समस्त विद्यार्थियों को सूचित किया जाता है कि अन्तर्विषयक व्याख्यान दिनांक 31.03.2022 को समय दोपहर 01:00 बजे कक्ष क्रमांक 02 में आयोजित है। सभी की उपस्थित अनिवार्य है।

页.

/स्था./2022

जांजगीर, दिनांक-

प्रति.

डॉ. एस.के. मधुकर सहायक प्राध्यापक, वाणिज्य शासकीय टी.सी.एल स्नातकोत्तर महाविद्यालय, जांजगीर

शासकीय टी.सी.एल. स्नातकोत्तर महाविद्यालय जांजगीर के अर्थ शास्त्र विभाग में दिनांक 31.03.2022 समय – 01:00 बजे अन्तर्विषयक व्याख्यान का आयोजन किया जा रहा है, जिसमे अतिथि वक्ता के रूप में आप सादर आमंत्रित है।