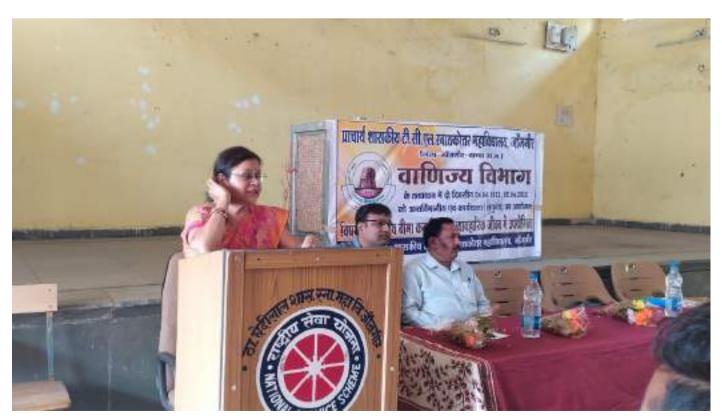

# टीसीएल स्नातकोत्तर महाविद्यालय में दो दिवसीय कार्यशाला आयोजित

संवाददाता। शासकीय टी सी एल स्नातकोत्तर महाविद्यालय जांजगी मे वाणिज्य विभाग द्वारा दो दिवसीय अंतर्विभागिय एवं कार्यशाला का आयोजन किया गया. जिसमे प्रथम दिवस के कार्यक्रम मे मुख्य वक्ता के रूप में अर्धशास्त्र की विभागध्यक्ष श्रीमती मंजुलता कश्यप रही. कार्यक्रम का शुभारम माँ सरस्वती की पूजा अर्चना द्वारा की गई. तत्पश्चात् अर्धशास्त्र की विभागध्यक्ष श्रीमती मंजुलता कश्यप द्वारा बैंको के इतिहास व उनके कर्यप्रणाली पर प्रकाश डाला. डॉ. श्याम कुमार मधुकर वाणीज्य विभागाध्यक्ष द्वारा बैंको के प्रकार एवं स्थापना के बारे में विस्तार से चर्चा की गई. कार्यशाला का संचालन एवम आभार प्रकट प्रोफेसर आनंद कुमार अग्रवाल ने किया. इस कार्यक्रम में एम काम सेकंड व फोर्थ सेमेस्टर के छात्र छात्रा उपस्थित रहे।

# बैंकिंग व बीमा कंपनियों की उपयोगिता पर हुई कार्यशाला

कार्यशाला में उपस्थित अतिथि • नईदुनिया

जांजगीर-चांपा (नईदुनिया न्यृज)। शासकाय टीसीएल स्नातकोत्तर महाविद्यालय जाजगीर केवाणिज्य विभाग में से दिवसीय अंतर्विभागीय कार्यशाला का

में दो दिवसीय अंतर्विभागीय कार्यशाला का आयोजन किया गया।

कार्यक्रम का शुभारंम मां सरस्वती की पूजा अर्चना कर की गई। वैंकिंग व बीमा कंपनियों के व्यवहारिक जीवन में उपयोगिता विषय पर आयोजित कार्यशाला के प्रथम दिवस वैंकिंग कंपनियों के व्यवहारिक जीवन में उपयोगिता पर चर्चा एवं द्वितीय दिवस वीमा कंपनी की उपयोगिता पर मुख्य बन्ता अजय मिश्रा व राहूल अग्रवाल द्वारा वीमा के महत्व, उपयोगिता की विस्तार से जानकारी दी। कार्यक्रम में अर्थशास्त्र की विभागध्यक्ष डा. मंजुलता कश्यप, इतिहास विभाग से प्रो. रमाकांत पांडेय, गणित विभाग से डा. खुटे, स्पोर्ट्स अधिकारी आरजी राटौर, वाणिज्य विभाग के विभागाध्यक्ष डा. एसके मधुकर व डा. एसके धनवानी, प्रो. आनंद कुमार अग्रवाल उपस्थित थे। कार्यक्रम का संचालन प्रो. आनंद कुमार अग्रवाल ने एवं आभार प्रदर्शन डा. मधुकर ने किया। इस कार्यक्रम में वी काम एवं एम काम के छाउ छावा उपस्थित थे।

# कार्यशाला के प्रथम दिन बैंकिंग व बीमा कंपनियों के व्यवहारिक जीवन में उपयोगिता पर चर्चा हुई

स्वदेश संवाददाता, जांजगीर-चांपा

डॉ ए. पी.वर्मा सर प्राचार्य शासकीय टी सी एल स्नातकोत्तर महाविद्यालय जांजगी के निर्देशानुशार **वा**णिज्य विभाग द्वारा दो दिवसीय

अंतर्विभागिय एवं कार्यशाला का आयोजन किया गया। कार्यक्रम का शुभारम माँ सरस्वती की पूजा अर्चना द्वारा की गर्ड । बैंकिंग व बीमा कंपनियों के व्यवहारिक जीवन

में उपयोगिता विषय पर आयोजित कार्यशाला के प्रथम दिवस में बैंकिंग कंपनीयों के व्यवहारिक जीवन में उपयोगिता पर चर्चा एवं द्वितीय दिवस में बीमा कंपनी की उपयोगिता पर मुख्य वक्ता के रूप में श्री अजय मिश्रा जी व श्री राहुल अग्रवाल द्वारा बीमा के महत्वए उपयोगिता पर विस्तार से बहुत अच्छे तरीके से परिभाषित किया।