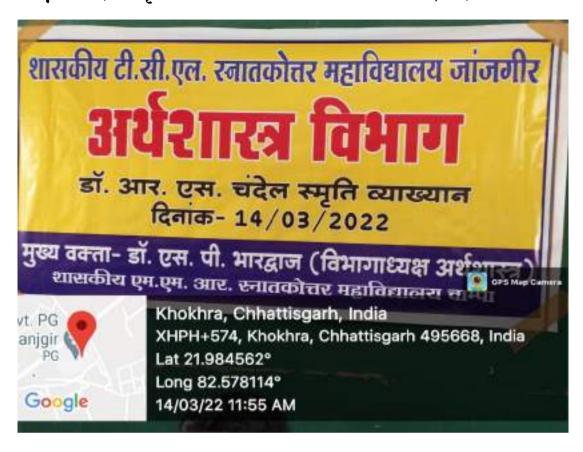

### सूचना अर्थशास्त्र विभाग

अर्थशास्त्र विभाग के समस्त विद्यार्थियों को सूचित किया जाता है कि अन्तर्विषयक व्याख्यान दिनांक 31.03.2022 को समय दोपहर 01:00 बजे कक्ष क्रमांक 02 में आयोजित है। सभी की उपस्थित अनिवार्य है।

页.

/स्था./2022

जांजगीर, दिनांक-

प्रति.

डॉ. एस.के. मधुकर सहायक प्राध्यापक, वाणिज्य शासकीय टी.सी.एल स्नातकोत्तर महाविद्यालय, जांजगीर

शासकीय टी.सी.एल. स्नातकोत्तर महाविद्यालय जांजगीर के अर्थ शास्त्र विभाग में दिनांक 31.03.2022 समय – 01:00 बजे अन्तर्विषयक व्याख्यान का आयोजन किया जा रहा है, जिसमे अतिथि वक्ता के रूप में आप सादर आमंत्रित है।