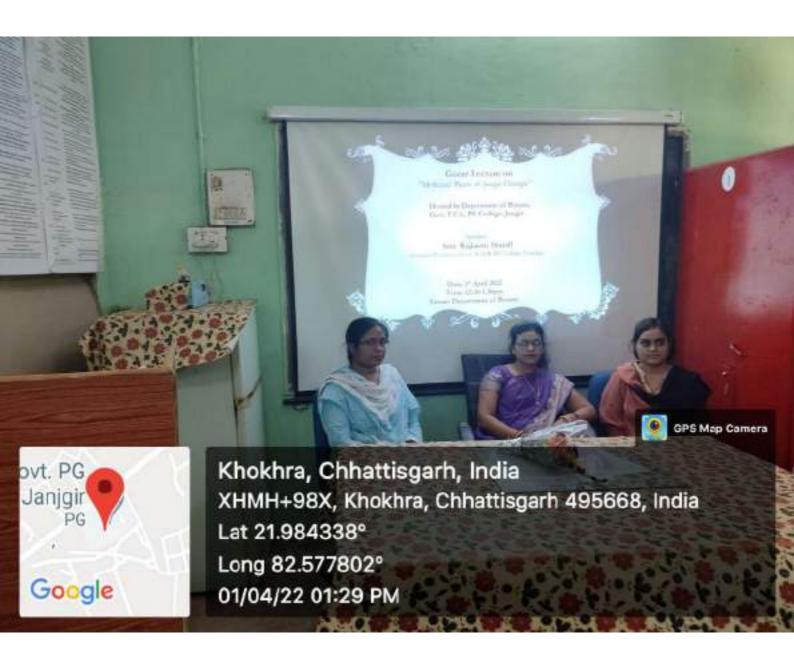

#### GUEST LECTURE SUMMARY REPORT

Date

: 01-04-2022

Topic

: Medicinal Plants of Janjgir-Champa

Speaker

: Prof. Rajlaxmi Sharaff

Introduction: Prof. Rajlaxmi Sharaff is Assistant Professor of Botany in Govt.

#### Our experience in that session:

Prof. Rajlaxmi Sharaff delivered guest lecture for the session which was held at Deptt. Of Botany On 01.04.2022 at 12.30pm. All the students gathered in the department for the session, then she stated about her career experience with us which was quite motivating for students. Then she started with the topic session. She introduced some topics like...

क्र./0 ८/स्था./2022 जांजगीर,

दिनांक - 23/03/22

To.

Prof. Rajlaxmi Sharaff Govt. M.M.R: PG College Champa

Subject: Invitation for guest lecture

Dear Madam,

 We take immense pleasure in having you as a guest lecturer on 01/04/2022 at 12:30pm in Department of Botany, Govt. T.C.L. PG College Janjgir.

The theme/subject of the lecture is Medicinal Plants in Janjgir-Champa from the department of Botany.

Please consider this letter as a humble invitation and kindly revert back with a positive response. It would be deeply appreciated.