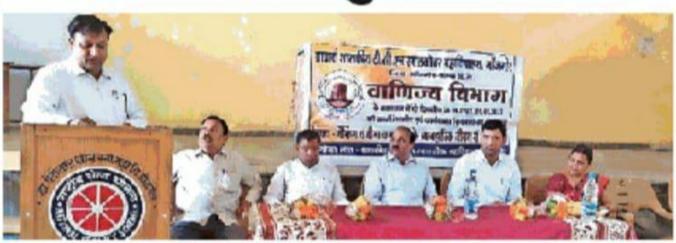

# टीसीएल स्नातकोत्तर महाविद्यालय में दो दिवसीय कार्यशाला आयोजित

संवाददाता। शासकीय टी सी एल स्नातकोत्तर महाविद्यालय जांजगी मे वाणिज्य विभाग द्वारा दो दिवसीय अंतर्विभागिय एवं कार्यशाला का आयोजन किया गया. जिसमे प्रथम दिवस के कार्यक्रम मे मुख्य वक्ता के रूप में अर्धशास्त्र की विभागध्यक्ष श्रीमती मंजुलता कश्यप रही. कार्यक्रम का शुभारम माँ सरस्वती की पूजा अर्चना द्वारा की गई. तत्पश्चात् अर्धशास्त्र की विभागध्यक्ष श्रीमती मंजुलता कश्यप द्वारा बैंको के इतिहास व उनके कर्यप्रणाली पर प्रकाश डाला. डॉ. श्याम कुमार मधुकर वाणीज्य विभागाध्यक्ष द्वारा बैंको के प्रकार एवं स्थापना के बारे में विस्तार से चर्चा की गई. कार्यशाला का संचालन एवम आभार प्रकट प्रोफेसर आनंद कुमार अग्रवाल ने किया. इस कार्यक्रम में एम काम सेकंड व फोर्थ सेमेस्टर के छात्र छात्रा उपस्थित रहे।

# बैंकिंग व बीमा कंपनियों की उपयोगिता पर हुई कार्यशाला

कार्यशाला में उपस्थित अतिथि • नईदुनिया

जांजगीर-चांपा (नईदुनिया न्यृज)। शासकाय टीसीएल स्नातकोत्तर महाविद्यालय जाजगीर केवाणिज्य विभाग में से दिवसीय अंतर्विभागीय कार्यशाला का

में दो दिवसीय अंतर्विभागीय कार्यशाला का आयोजन किया गया।

कार्यक्रम का शुभारंम मां सरस्वती की पूजा अर्चना कर की गई। वैंकिंग व बीमा कंपनियों के व्यवहारिक जीवन में उपयोगिता विषय पर आयोजित कार्यशाला के प्रथम दिवस वैंकिंग कंपनियों के व्यवहारिक जीवन में उपयोगिता पर चर्चा एवं द्वितीय दिवस वीमा कंपनी की उपयोगिता पर मुख्य बन्ता अजय मिश्रा व राहूल अग्रवाल द्वारा वीमा के महत्व, उपयोगिता की विस्तार से जानकारी दी। कार्यक्रम में अर्थशास्त्र की विभागध्यक्ष डा. मंजुलता कश्यप, इतिहास विभाग से प्रो. रमाकांत पांडेय, गणित विभाग से डा. खुटे, स्पोर्ट्स अधिकारी आरजी राटौर, वाणिज्य विभाग के विभागाध्यक्ष डा. एसके मधुकर व डा. एसके धनवानी, प्रो. आनंद कुमार अग्रवाल उपस्थित थे। कार्यक्रम का संचालन प्रो. आनंद कुमार अग्रवाल ने एवं आभार प्रदर्शन डा. मधुकर ने किया। इस कार्यक्रम में वी काम एवं एम काम के छाउ छावा उपस्थित थे।

# कार्यशाला के प्रथम दिन बैंकिंग व बीमा कंपनियों के व्यवहारिक जीवन में उपयोगिता पर चर्चा हुई

स्वदेश संवाददाता, जांजगीर-चांपा

डॉ ए. पी.वर्मा सर प्राचार्य शासकीय टी सी एल स्नातकोत्तर महाविद्यालय जांजगी के निर्देशानुशार **वा**णिज्य विभाग द्वारा दो दिवसीय

अंतर्विभागिय एवं कार्यशाला का आयोजन किया गया। कार्यक्रम का शुभारम माँ सरस्वती की पूजा अर्चना द्वारा की गर्ड । बैंकिंग व बीमा कंपनियों के व्यवहारिक जीवन

में उपयोगिता विषय पर आयोजित कार्यशाला के प्रथम दिवस में बैंकिंग कंपनीयों के व्यवहारिक जीवन में उपयोगिता पर चर्चा एवं द्वितीय दिवस में बीमा कंपनी की उपयोगिता पर मुख्य वक्ता के रूप में श्री अजय मिश्रा जी व श्री राहुल अग्रवाल द्वारा बीमा के महत्वए उपयोगिता पर विस्तार से बहुत अच्छे तरीके से परिभाषित किया।