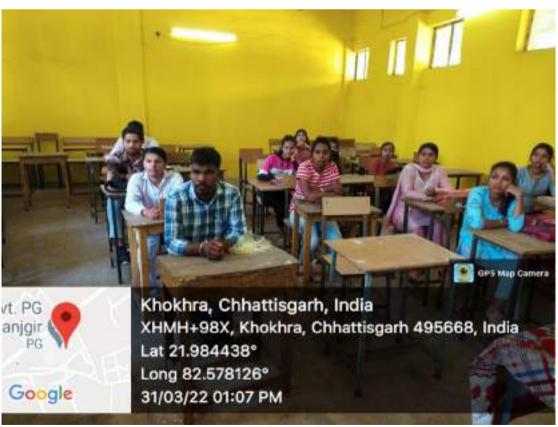

### सूचना अर्थशास्त्र विभाग

अर्थशास्त्र विभाग के समस्त विद्यार्थियों को सूचित किया जाता है कि अन्तर्विषयक व्याख्यान दिनांक 31.03.2022 को समय दोपहर 01:00 बजे कक्ष क्रमांक 02 में आयोजित है। सभी की उपस्थित अनिवार्य है।

Nashed

विमागाच्यक्ष अर्थशास्त्र विमाग शासकीय टी.सी.एल. स्नातकोत्तर महाविद्यालय, जांजगीर (छ.ग.) रासकीय टी.सी.एल. स्नातकोत्तर महाविद्यालय, जांजगीर (छ.ग.)