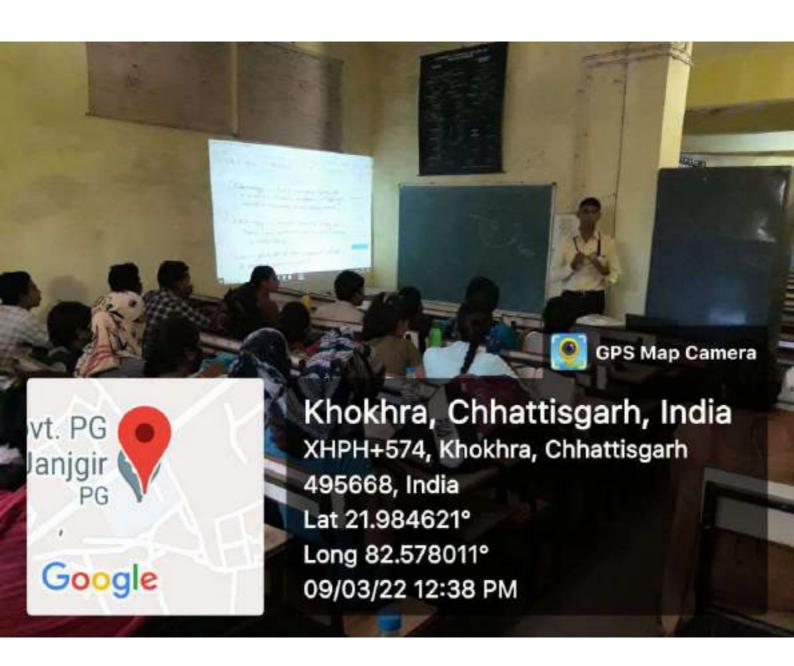

ततपश्चात् प्रो. बी. के. पटेल प्रभारी प्राचार्य शासकीय नवीन महाविद्यालय नवागढ़ द्वारा छात्रों को अनुसंधान के नये नये क्षेत्र के बारे में जानकारी दी तथा गुणवत्तापूर्ण शोध कार्य करने हेतु प्रेरित किया. महाविद्यालय के वरिष्ठ प्राध्यापक डॉ. के. पी. कुर्रे द्वारा अतिथि व्याख्यान की आवश्यकता एवं महत्व पर प्रकाश डालते हुए कहा कि इससे छात्र-छात्राओं को अन्य संस्थानों के वरिष्ठ एवं अनुभवी प्राध्यापकों के ज्ञान एवं अनुभव का लाभ मिलता है। कार्यक्रम में अंग्रेजी विभाग के स्नात्तकोत्तर द्वितीय एवं चतुर्थ सेमेस्टर के समस्त छात्र-छात्राओं ने भाग लिया। इस अवसर पर प्रो. आर. के. पांडे, डॉ. डी. एस. मरावी, प्रो. आर. जी. राठौर, प्रो. आर. के. चंद्रा, प्रो. ओ. पी. सिंह उपस्थित थे. कार्यक्रम का संचालन अथिति प्राध्यापक शैरोन सिंह एवं आभार प्रदर्शन श्रीमती शालिनी पाण्डे सहायक प्राध्यापक अंग्रेजी द्वारा किया गया।







# टीसीएल स्नातकोत्तर महाविद्यालय में दो दिवसीय कार्यशाला आयोजित



संवाददाता। शासकीय टी सी एल स्नातकोत्तर महाविद्यालय जांजगी मे वाणिज्य विभाग द्वारा दो दिवसीय अंतर्विभागिय एवं कार्यशाला का आयोजन किया गया. जिसमे प्रथम दिवस के कार्यक्रम मे मुख्य वक्ता के रूप में अर्धशास्त्र की विभागध्यक्ष श्रीमती मंजुलता कश्यप रही. कार्यक्रम का शुभारम माँ सरस्वती की पूजा अर्चना द्वारा की गई. तत्पश्चात् अर्धशास्त्र की विभागध्यक्ष श्रीमती मंजुलता कश्यप द्वारा बैंको के इतिहास व उनके कर्यप्रणाली पर प्रकाश डाला. डॉ. श्याम कुमार मधुकर वाणीज्य विभागाध्यक्ष द्वारा बैंको के प्रकार एवं स्थापना के बारे में विस्तार से चर्चा की गई. कार्यशाला का संचालन एवम आभार प्रकट प्रोफेसर आनंद कुमार अग्रवाल ने किया. इस कार्यक्रम में एम काम सेकंड व फोर्थ सेमेस्टर के छात्र छात्रा उपस्थित रहे।

# बैंकिंग व बीमा कंपनियों की उपयोगिता