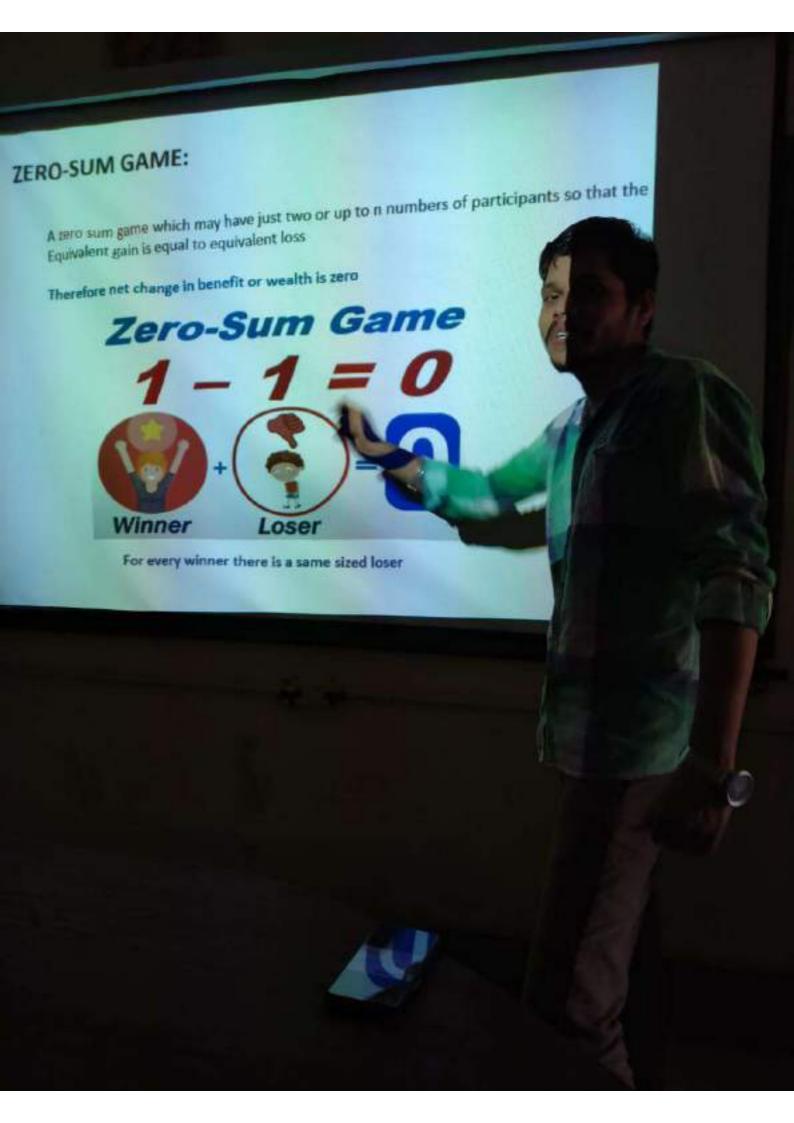

### सूचना अर्थशास्त्र विभाग

अर्थशास्त्र विभाग के समस्त विद्यार्थियों को सूचित किया जाता है कि अन्तर्विषयक व्याख्यान दिनांक 31.03.2022 को समय दोपहर 01:00 बजे कक्ष क्रमांक 02 में आयोजित है। सभी की उपस्थित अनिवार्य है।

页.

/स्था./2022

जांजगीर, दिनांक-

प्रति.

डॉ. एस.के. मधुकर सहायक प्राध्यापक, वाणिज्य शासकीय टी.सी.एल स्नातकोत्तर महाविद्यालय, जांजगीर

शासकीय टी.सी.एल. स्नातकोत्तर महाविद्यालय जांजगीर के अर्थ शास्त्र विभाग में दिनांक 31.03.2022 समय – 01:00 बजे अन्तर्विषयक व्याख्यान का आयोजन किया जा रहा है, जिसमे अतिथि वक्ता के रूप में आप सादर आमंत्रित है।

आमंत्रण स्वीकार कर अर्थशास्त्र विभाग के छात्र-छात्राएँ को आपके ज्ञान एवं अनुभवों का लाभ प्रदान करने का कष्ट करें।

अर्धशास्त्र विभाग शासकीय टी.सी.एल. स्नातकोत्तर महाविद्यालय, जांजगीर (छ.ग.)

शासकीय टी.सी.एल. स्नातकोत्तर महाविद्यालय, जांजगीर (छ.ग.)