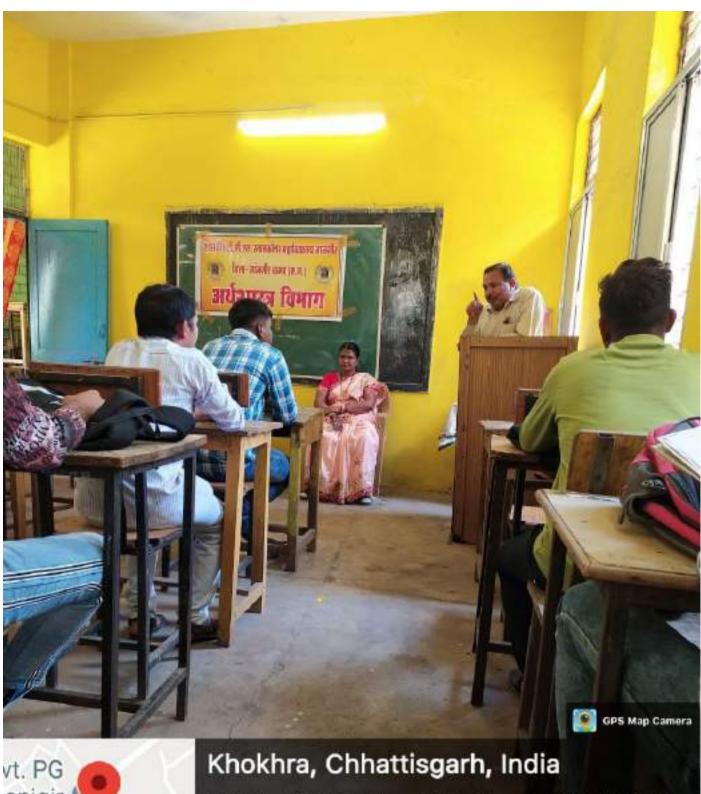

页.

/स्था./2022

जांजगीर, दिनांक-

प्रति.

डॉ. एस.के. मधुकर सहायक प्राध्यापक, वाणिज्य शासकीय टी.सी.एल स्नातकोत्तर महाविद्यालय, जांजगीर

शासकीय टी.सी.एल. स्नातकोत्तर महाविद्यालय जांजगीर के अर्थ शास्त्र विभाग में दिनांक 31.03.2022 समय – 01:00 बजे अन्तर्विषयक व्याख्यान का आयोजन किया जा रहा है, जिसमे अतिथि वक्ता के रूप में आप सादर आमंत्रित है।

आमंत्रण स्वीकार कर अर्थशास्त्र विभाग के छात्र-छात्राएँ को आपके ज्ञान एवं अनुभवों का लाभ प्रदान करने का कष्ट करें।

अर्धशास्त्र विभाग शासकीय टी.सी.एल. स्नातकोत्तर महाविद्यालय, जांजगीर (छ.ग.)

शासकीय टी.सी.एल. स्नातकोत्तर महाविद्यालय, जांजगीर (छ.ग.)