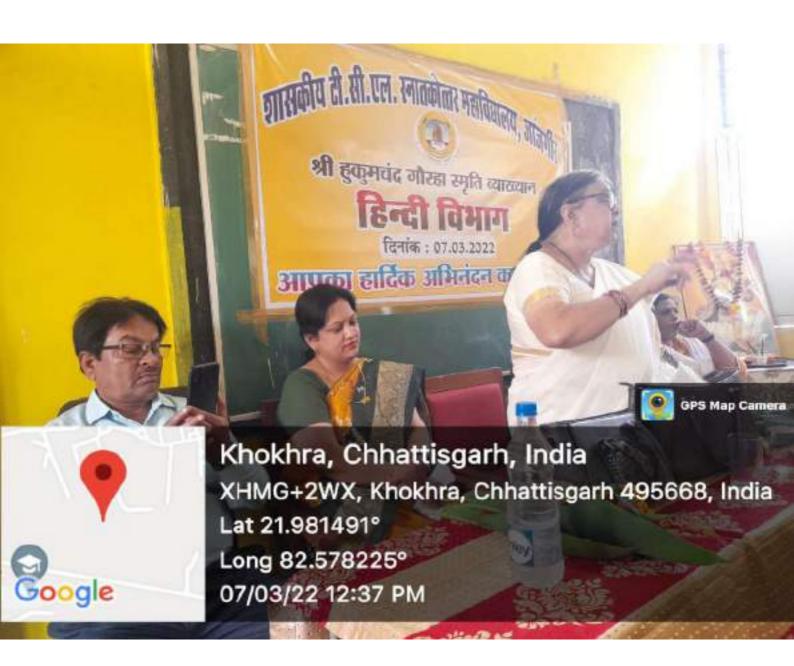

### सूचना अर्थशास्त्र विभाग

अर्थशास्त्र विभाग के समस्त विद्यार्थियों को सूचित किया जाता है कि अन्तर्विषयक व्याख्यान दिनांक 31.03.2022 को समय दोपहर 01:00 बजे कक्ष क्रमांक 02 में आयोजित है। सभी की उपस्थित अनिवार्य है।

Nashed

विमागाच्यक्ष अर्थशास्त्र विमाग शासकीय टी.सी.एल. स्नातकोत्तर महाविद्यालय, जांजगीर (छ.ग.) रासकीय टी.सी.एल. स्नातकोत्तर महाविद्यालय, जांजगीर (छ.ग.)

页.

/स्था./2022

जांजगीर, दिनांक-

प्रति.

डॉ. एस.के. मधुकर सहायक प्राध्यापक, वाणिज्य शासकीय टी.सी.एल स्नातकोत्तर महाविद्यालय, जांजगीर

शासकीय टी.सी.एल. स्नातकोत्तर महाविद्यालय जांजगीर के अर्थ शास्त्र विभाग में दिनांक 31.03.2022 समय – 01:00 बजे अन्तर्विषयक व्याख्यान का आयोजन किया जा रहा है, जिसमे अतिथि वक्ता के रूप में आप सादर आमंत्रित है।

आमंत्रण स्वीकार कर अर्थशास्त्र विभाग के छात्र-छात्राएँ को आपके ज्ञान एवं अनुभवों का लाभ प्रदान करने का कष्ट करें।

अर्धशास्त्र विभाग शासकीय टी.सी.एल. स्नातकोत्तर महाविद्यालय, जांजगीर (छ.ग.)

शासकीय टी.सी.एल. स्नातकोत्तर महाविद्यालय, जांजगीर (छ.ग.)