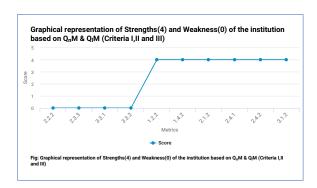

## Distribution of Average Performance Key Indicators (2.01-3.0)

Fig: Average Performance Key Indicators(2.01-3.0) for the institution

Fig: Graphical representation of Strengths and Weakness of the institution based on  $Q_aM$  &  $Q_iM$  (Criteria IV,V,VI and VII)