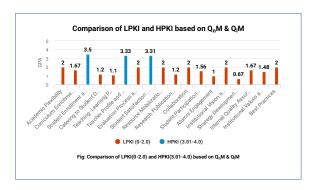

## Distribution of Average Performance Key Indicators (2.01-3.0)

Fig: Average Performance Key Indicators(2.01-3.0) for the institution

Fig: Graphical representation of Strengths and Weakness of the institution based on  $Q_aM$  &  $Q_iM$  (Criteria IV,V,VI and VII)