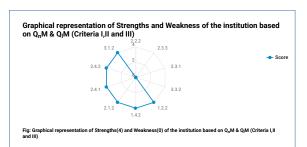

## Distribution of Average Performance Key Indicators (2.01-3.0)

Fig: Average Performance Key Indicators(2.01-3.0) for the institution

Fig: Graphical representation of Strengths and Weakness of the institution based on  $Q_aM$  &  $Q_iM$  (Criteria IV,V,VI and VII)