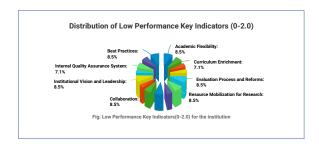

## Distribution of Average Performance Key Indicators (2.01-3.0)

Fig: Average Performance Key Indicators(2.01-3.0) for the institution

Fig: Graphical representation of Strengths and Weakness of the institution based on  $Q_aM$  &  $Q_iM$  (Criteria IV,V,VI and VII)