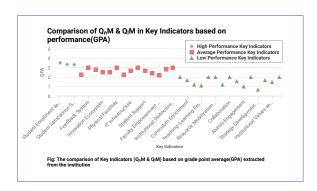

## Distribution of Average Performance Key Indicators (2.01-3.0)

Fig: Average Performance Key Indicators(2.01-3.0) for the institution

Fig: Graphical representation of Strengths and Weakness of the institution based on  $Q_aM$  &  $Q_iM$  (Criteria IV,V,VI and VII)