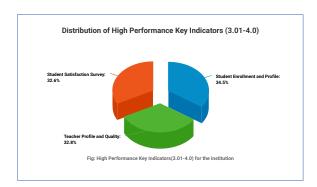

## Distribution of Average Performance Key Indicators (2.01-3.0)

Fig: Average Performance Key Indicators(2.01-3.0) for the institution

Fig: Graphical representation of Strengths and Weakness of the institution based on  $Q_aM$  &  $Q_iM$  (Criteria IV,V,VI and VII)