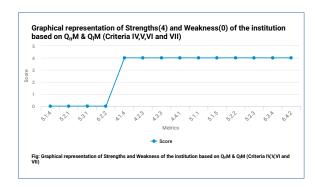

## Distribution of Average Performance Key Indicators (2.01-3.0)

Fig: Average Performance Key Indicators(2.01-3.0) for the institution

Fig: Graphical representation of Strengths and Weakness of the institution based on  $Q_aM$  &  $Q_iM$  (Criteria IV,V,VI and VII)