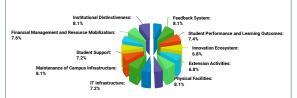

## Distribution of Average Performance Key Indicators (2.01-3.0)

Fig: Average Performance Key Indicators(2.01-3.0) for the institution

Fig: Graphical representation of Strengths and Weakness of the institution based on  $Q_aM$  &  $Q_iM$  (Criteria IV,V,VI and VII)