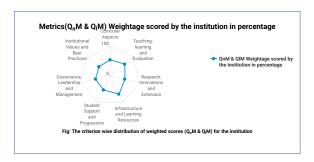

#### **NAAC**

#### **Institutional Assessment and Accreditation**

(Effective from July 2017)

Accreditation - (Cycle: 1)

# GOVERNMENT T.C.L. P.G. COLLEGE, JANJGIR, JANJGIR-CHAMPA, CHHATTISGARH, JANJGIR, Chhattisgarh

Track ID: CGCOGN108843 AISHE-ID: C-22319

## **Graphical Representation based on Quantitative & Qualitative Metrics**



#### NATIONAL ASSESSMENT AND ACCREDITATION COUNCIL

An Autonomous Institution of the University Grants Commission

### **Graphical Representation based on Quantitative & Qualitative Metrics**









## Distribution of Average Performance Key Indicators (2.01-3.0)



Fig: Average Performance Key Indicators(2.01-3.0) for the institution





















Fig: Graphical representation of Strengths and Weakness of the institution based on  $Q_aM$  &  $Q_iM$  (Criteria IV,V,VI and VII)