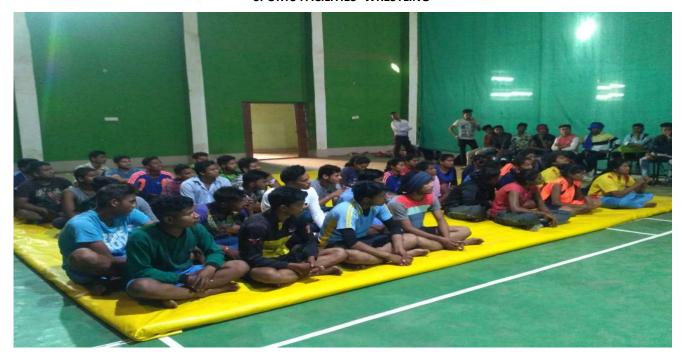

#### GOVT. T.C.L. P.G. COLLEGE, JANJGIR (CHHATTISGARH)

(Affiliated to Atal Bihari Vajpayee Vishwavidyalaya, Bilaspur, Chhattisgarh)

4.1.2 The institution has adequate facilities for cultural activities, sports, games (indoor, outdoor), gymnasium, yoga centre etc.

#### HALL FOR CULTURAL ACTIVITIES





#### SPORTS FACILITIES- ATHLETICS





#### SPORTS FACULITIES- CRICKET



**SPORTS FACILITIES- WRESTLING** 



#### SPORTS FACILITIES- HOCKEY





### **Indoor Stadium**





#### SPORTS FACILITIES- BADMINTON





#### **SPORTS FACILITIES- TABLE TENNIS**





SPORTS FACILITIES- INDOOR STADIUM FOR INDOOR GAMES



**FACILITIES---- YOGA CENTRE** 



#### **GYM FACILITIES**





# GOVT. T.C.L. P.G. COLLEGE, JANJGIR(C.G.)



- 1. Kabaddi(Male)(13\*10m)
- 2. Kabaddi(Female)(11\*8m)
- 3. Hockey(91\*55m)

- 4. Badminton Court A(44\*20f)
- 5. Badminton Court B(44\*20f)
- 6. Kushti Mat(12\*12m)

- 7. Cricket(450\*500f)
- 8. Judo Mat(14\*14m)
- 11. Table Tennis
- 2. Football(450\*90m to 90\*120m)

## GOVT. T.C.L. P.G. COLLEGE, JANJGIR(C.G.)

**SPORTS DEPARTMENT (MAP-LAYOUT)**