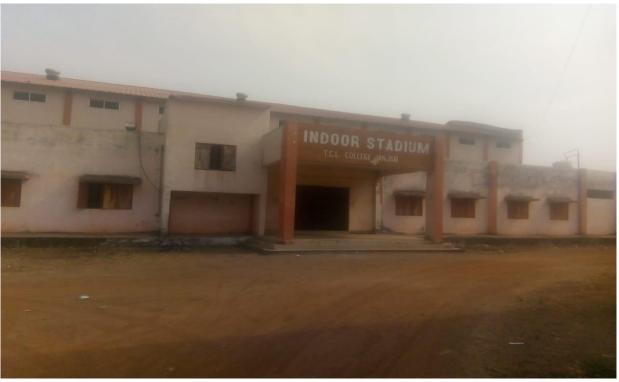

#### GOVT. T.C.L. P.G. COLLEGE, JANJGIR (CHHATTISGARH)

(Affiliated to Atal Bihari Vajpayee Vishwavidyalaya, Bilaspur, Chhattisgarh)

4.1.2 The institution has adequate facilities for cultural activities, sports, games (indoor, outdoor), gymnasium, yoga centre etc.

#### HALL FOR CULTURAL ACTIVITIES





#### SPORTS FACILITIES- ATHLETICS





#### SPORTS FACULITIES- CRICKET



**SPORTS FACILITIES- WRESTLING** 



#### SPORTS FACILITIES- HOCKEY





### **Indoor Stadium**





#### SPORTS FACILITIES- BADMINTON





#### **SPORTS FACILITIES- TABLE TENNIS**





SPORTS FACILITIES- INDOOR STADIUM FOR INDOOR GAMES



**FACILITIES---- YOGA CENTRE** 



#### **GYM FACILITIES**





# GOVT. T.C.L. P.G. COLLEGE, JANJGIR(C.G.)



- 1. Kabaddi(Male)(13\*10m)
- 2. Kabaddi(Female)(11\*8m)
- 3. Hockey(91\*55m)

- 4. Badminton Court A(44\*20f)
- 5. Badminton Court B(44\*20f)
- 6. Kushti Mat(12\*12m)

- 7. Cricket(450\*500f)
- 8. Judo Mat(14\*14m)
- 11. Table Tennis
- 2. Football(450\*90m to 90\*120m)

## GOVT. T.C.L. P.G. COLLEGE, JANJGIR(C.G.)

**SPORTS DEPARTMENT (MAP-LAYOUT)**