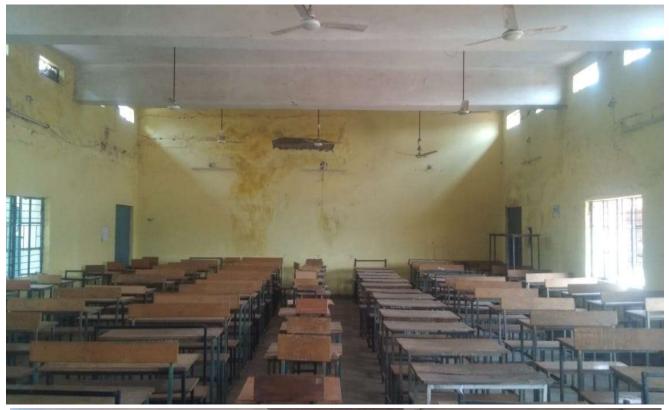

#### GOVT. T.C.L. P.G. COLLEGE, JANJGIR (CHHATTISGARH)

(Affiliated to Atal Bihari Vajpayee Vishwavidyalaya, Bilaspur, Chhattisgarh)

4.1.2 The institution has adequate facilities for cultural activities, sports, games (indoor, outdoor), gymnasium, yoga centre etc.

#### HALL FOR CULTURAL ACTIVITIES





#### SPORTS FACILITIES- ATHLETICS





#### SPORTS FACULITIES- CRICKET



**SPORTS FACILITIES- WRESTLING** 



#### SPORTS FACILITIES- HOCKEY





### **Indoor Stadium**





#### SPORTS FACILITIES- BADMINTON





#### **SPORTS FACILITIES- TABLE TENNIS**





SPORTS FACILITIES- INDOOR STADIUM FOR INDOOR GAMES



**FACILITIES---- YOGA CENTRE** 



#### **GYM FACILITIES**





# GOVT. T.C.L. P.G. COLLEGE, JANJGIR(C.G.)



- 1. Kabaddi(Male)(13\*10m)
- 2. Kabaddi(Female)(11\*8m)
- 3. Hockey(91\*55m)

- 4. Badminton Court A(44\*20f)
- 5. Badminton Court B(44\*20f)
- 6. Kushti Mat(12\*12m)

- 7. Cricket(450\*500f)
- 8. Judo Mat(14\*14m)
- 11. Table Tennis
- 2. Football(450\*90m to 90\*120m)

## GOVT. T.C.L. P.G. COLLEGE, JANJGIR(C.G.)

**SPORTS DEPARTMENT (MAP-LAYOUT)**