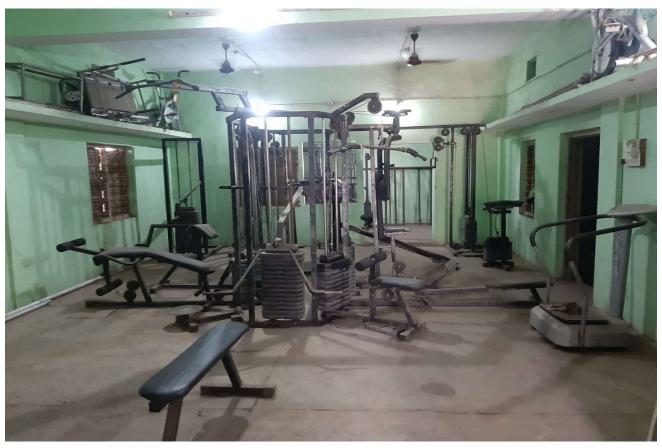

#### GOVT. T.C.L. P.G. COLLEGE, JANJGIR (CHHATTISGARH)

(Affiliated to Atal Bihari Vajpayee Vishwavidyalaya, Bilaspur, Chhattisgarh)

4.1.2 The institution has adequate facilities for cultural activities, sports, games (indoor, outdoor), gymnasium, yoga centre etc.

#### HALL FOR CULTURAL ACTIVITIES





#### SPORTS FACILITIES- ATHLETICS





#### SPORTS FACULITIES- CRICKET



**SPORTS FACILITIES- WRESTLING** 



#### SPORTS FACILITIES- HOCKEY





### **Indoor Stadium**





#### SPORTS FACILITIES- BADMINTON





#### **SPORTS FACILITIES- TABLE TENNIS**





SPORTS FACILITIES- INDOOR STADIUM FOR INDOOR GAMES



**FACILITIES---- YOGA CENTRE** 



#### **GYM FACILITIES**





# GOVT. T.C.L. P.G. COLLEGE, JANJGIR(C.G.)



- 1. Kabaddi(Male)(13\*10m)
- 2. Kabaddi(Female)(11\*8m)
- 3. Hockey(91\*55m)

- 4. Badminton Court A(44\*20f)
- 5. Badminton Court B(44\*20f)
- 6. Kushti Mat(12\*12m)

- 7. Cricket(450\*500f)
- 8. Judo Mat(14\*14m)
- 11. Table Tennis
- 2. Football(450\*90m to 90\*120m)

## GOVT. T.C.L. P.G. COLLEGE, JANJGIR(C.G.)

**SPORTS DEPARTMENT (MAP-LAYOUT)**