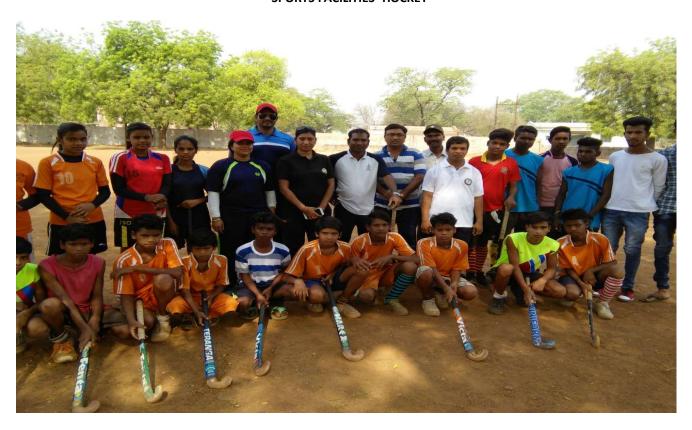

#### GOVT. T.C.L. P.G. COLLEGE, JANJGIR (CHHATTISGARH)

(Affiliated to Atal Bihari Vajpayee Vishwavidyalaya, Bilaspur, Chhattisgarh)

4.1.2 The institution has adequate facilities for cultural activities, sports, games (indoor, outdoor), gymnasium, yoga centre etc.

#### HALL FOR CULTURAL ACTIVITIES





#### SPORTS FACILITIES- ATHLETICS





#### SPORTS FACULITIES- CRICKET



**SPORTS FACILITIES- WRESTLING** 



#### SPORTS FACILITIES- HOCKEY





### **Indoor Stadium**





#### SPORTS FACILITIES- BADMINTON





#### **SPORTS FACILITIES- TABLE TENNIS**





SPORTS FACILITIES- INDOOR STADIUM FOR INDOOR GAMES



**FACILITIES---- YOGA CENTRE** 



#### **GYM FACILITIES**





# GOVT. T.C.L. P.G. COLLEGE, JANJGIR(C.G.)



- 1. Kabaddi(Male)(13\*10m)
- 2. Kabaddi(Female)(11\*8m)
- 3. Hockey(91\*55m)

- 4. Badminton Court A(44\*20f)
- 5. Badminton Court B(44\*20f)
- 6. Kushti Mat(12\*12m)

- 7. Cricket(450\*500f)
- 8. Judo Mat(14\*14m)
- 11. Table Tennis
- 2. Football(450\*90m to 90\*120m)

## GOVT. T.C.L. P.G. COLLEGE, JANJGIR(C.G.)

**SPORTS DEPARTMENT (MAP-LAYOUT)**