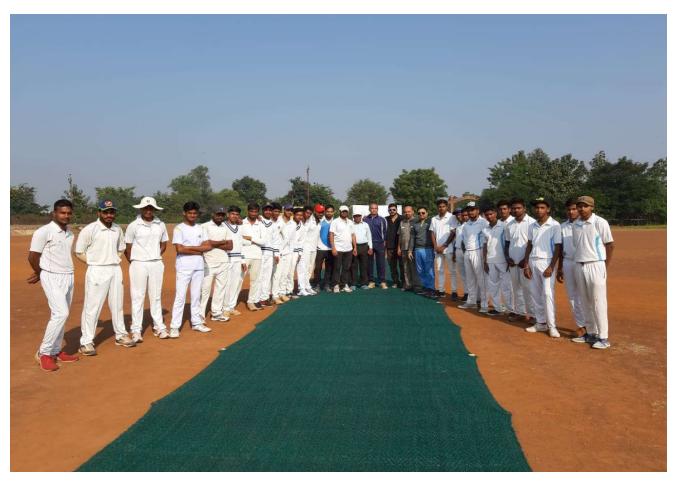

#### GOVT. T.C.L. P.G. COLLEGE, JANJGIR (CHHATTISGARH)

(Affiliated to Atal Bihari Vajpayee Vishwavidyalaya, Bilaspur, Chhattisgarh)

4.1.2 The institution has adequate facilities for cultural activities, sports, games (indoor, outdoor), gymnasium, yoga centre etc.

#### HALL FOR CULTURAL ACTIVITIES





#### SPORTS FACILITIES- ATHLETICS





#### SPORTS FACULITIES- CRICKET



**SPORTS FACILITIES- WRESTLING** 



#### SPORTS FACILITIES- HOCKEY





### **Indoor Stadium**





#### SPORTS FACILITIES- BADMINTON





#### **SPORTS FACILITIES- TABLE TENNIS**





SPORTS FACILITIES- INDOOR STADIUM FOR INDOOR GAMES



**FACILITIES---- YOGA CENTRE** 



#### **GYM FACILITIES**





# GOVT. T.C.L. P.G. COLLEGE, JANJGIR(C.G.)



- 1. Kabaddi(Male)(13\*10m)
- 2. Kabaddi(Female)(11\*8m)
- 3. Hockey(91\*55m)

- 4. Badminton Court A(44\*20f)
- 5. Badminton Court B(44\*20f)
- 6. Kushti Mat(12\*12m)

- 7. Cricket(450\*500f)
- 8. Judo Mat(14\*14m)
- 11. Table Tennis
- 2. Football(450\*90m to 90\*120m)

## GOVT. T.C.L. P.G. COLLEGE, JANJGIR(C.G.)

**SPORTS DEPARTMENT (MAP-LAYOUT)**