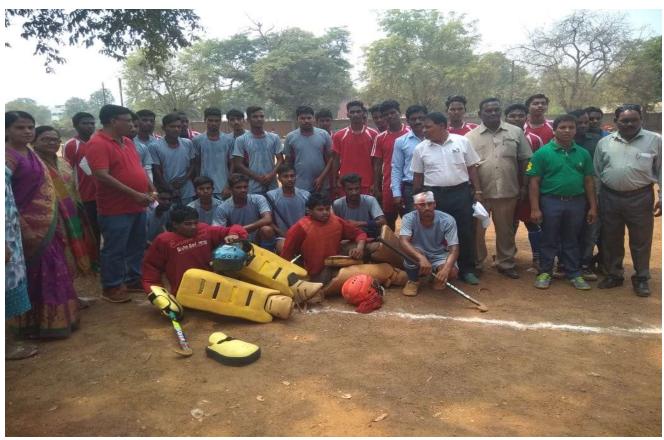

#### GOVT. T.C.L. P.G. COLLEGE, JANJGIR (CHHATTISGARH)

(Affiliated to Atal Bihari Vajpayee Vishwavidyalaya, Bilaspur, Chhattisgarh)

4.1.2 The institution has adequate facilities for cultural activities, sports, games (indoor, outdoor), gymnasium, yoga centre etc.

#### HALL FOR CULTURAL ACTIVITIES





#### SPORTS FACILITIES- ATHLETICS





#### SPORTS FACULITIES- CRICKET



**SPORTS FACILITIES- WRESTLING** 



#### SPORTS FACILITIES- HOCKEY





### **Indoor Stadium**





#### SPORTS FACILITIES- BADMINTON





#### **SPORTS FACILITIES- TABLE TENNIS**





SPORTS FACILITIES- INDOOR STADIUM FOR INDOOR GAMES



**FACILITIES---- YOGA CENTRE** 



#### **GYM FACILITIES**





# GOVT. T.C.L. P.G. COLLEGE, JANJGIR(C.G.)



- 1. Kabaddi(Male)(13\*10m)
- 2. Kabaddi(Female)(11\*8m)
- 3. Hockey(91\*55m)

- 4. Badminton Court A(44\*20f)
- 5. Badminton Court B(44\*20f)
- 6. Kushti Mat(12\*12m)

- 7. Cricket(450\*500f)
- 8. Judo Mat(14\*14m)
- 11. Table Tennis
- 2. Football(450\*90m to 90\*120m)

## GOVT. T.C.L. P.G. COLLEGE, JANJGIR(C.G.)

**SPORTS DEPARTMENT (MAP-LAYOUT)**