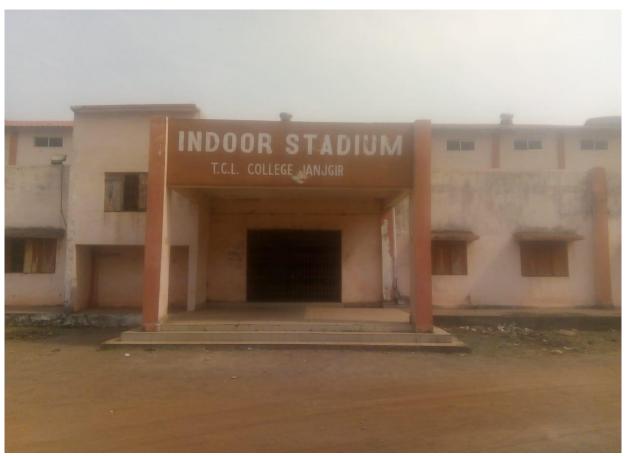

#### GOVT. T.C.L. P.G. COLLEGE, JANJGIR (CHHATTISGARH)

(Affiliated to Atal Bihari Vajpayee Vishwavidyalaya, Bilaspur, Chhattisgarh)

4.1.2 The institution has adequate facilities for cultural activities, sports, games (indoor, outdoor), gymnasium, yoga centre etc.

#### HALL FOR CULTURAL ACTIVITIES





#### SPORTS FACILITIES- ATHLETICS





#### SPORTS FACULITIES- CRICKET



**SPORTS FACILITIES- WRESTLING** 



#### SPORTS FACILITIES- HOCKEY





### **Indoor Stadium**





#### SPORTS FACILITIES- BADMINTON





#### **SPORTS FACILITIES- TABLE TENNIS**





SPORTS FACILITIES- INDOOR STADIUM FOR INDOOR GAMES



**FACILITIES---- YOGA CENTRE** 



#### **GYM FACILITIES**





# GOVT. T.C.L. P.G. COLLEGE, JANJGIR(C.G.)



- 1. Kabaddi(Male)(13\*10m)
- 2. Kabaddi(Female)(11\*8m)
- 3. Hockey(91\*55m)

- 4. Badminton Court A(44\*20f)
- 5. Badminton Court B(44\*20f)
- 6. Kushti Mat(12\*12m)

- 7. Cricket(450\*500f)
- 8. Judo Mat(14\*14m)
- 11. Table Tennis
- 2. Football(450\*90m to 90\*120m)

## GOVT. T.C.L. P.G. COLLEGE, JANJGIR(C.G.)

**SPORTS DEPARTMENT (MAP-LAYOUT)**