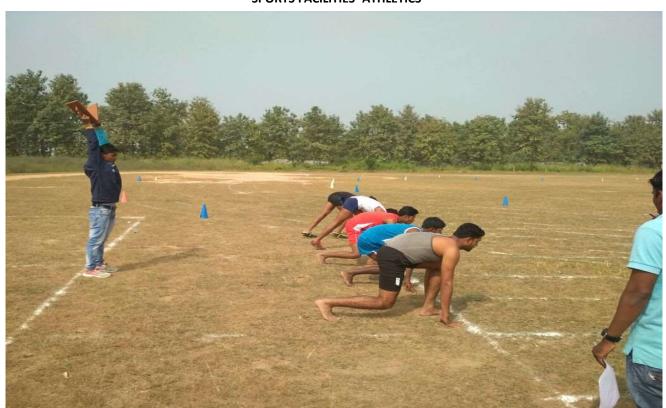

#### GOVT. T.C.L. P.G. COLLEGE, JANJGIR (CHHATTISGARH)

(Affiliated to Atal Bihari Vajpayee Vishwavidyalaya, Bilaspur, Chhattisgarh)

4.1.2 The institution has adequate facilities for cultural activities, sports, games (indoor, outdoor), gymnasium, yoga centre etc.

#### HALL FOR CULTURAL ACTIVITIES





#### SPORTS FACILITIES- ATHLETICS





#### SPORTS FACULITIES- CRICKET



**SPORTS FACILITIES- WRESTLING** 



#### SPORTS FACILITIES- HOCKEY





### **Indoor Stadium**





#### SPORTS FACILITIES- BADMINTON





#### **SPORTS FACILITIES- TABLE TENNIS**





SPORTS FACILITIES- INDOOR STADIUM FOR INDOOR GAMES



**FACILITIES---- YOGA CENTRE** 



#### **GYM FACILITIES**





# GOVT. T.C.L. P.G. COLLEGE, JANJGIR(C.G.)



- 1. Kabaddi(Male)(13\*10m)
- 2. Kabaddi(Female)(11\*8m)
- 3. Hockey(91\*55m)

- 4. Badminton Court A(44\*20f)
- 5. Badminton Court B(44\*20f)
- 6. Kushti Mat(12\*12m)

- 7. Cricket(450\*500f)
- 8. Judo Mat(14\*14m)
- 11. Table Tennis
- 2. Football(450\*90m to 90\*120m)

## GOVT. T.C.L. P.G. COLLEGE, JANJGIR(C.G.)

**SPORTS DEPARTMENT (MAP-LAYOUT)**