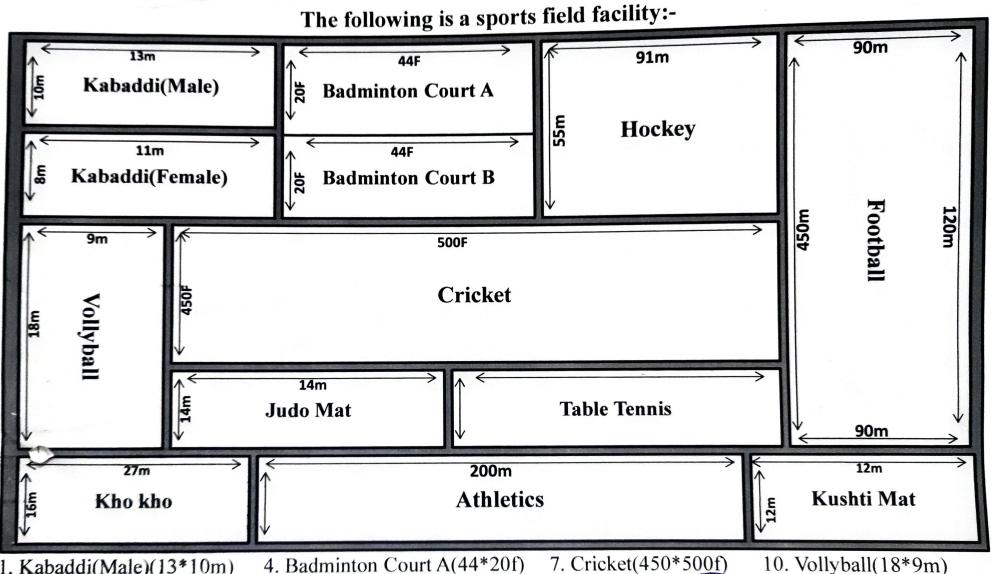

# GOVT. T.C.L. P.G. COLLEGE, JANJGIR(C.G.)

- 1. Kabaddi(Male)(13\*10m)
- 2. Kabaddi(Female)(11\*8m)
- 3. Hockey(91\*55m)

- 4. Badminton Court A(44\*20f)
- 5. Badminton Court B(44\*20f)
- 6. Kushti Mat(12\*12m)

- 7. Cricket(450\*500f)
- 8. Judo Mat(14\*14m)
- 11. Table Tennis
- 2. Football(450\*90m to 90\*120m)