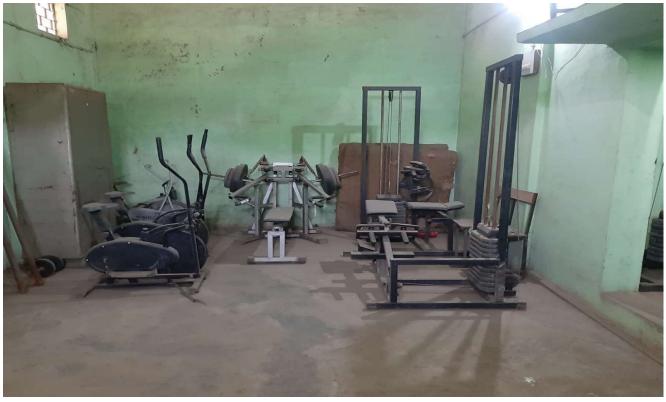

#### GOVT. T.C.L. P.G. COLLEGE, JANJGIR (CHHATTISGARH)

(Affiliated to Atal Bihari Vajpayee Vishwavidyalaya, Bilaspur, Chhattisgarh)

4.1.2 The institution has adequate facilities for cultural activities, sports, games (indoor, outdoor), gymnasium, yoga centre etc.

#### HALL FOR CULTURAL ACTIVITIES





#### SPORTS FACILITIES- ATHLETICS





#### SPORTS FACULITIES- CRICKET



**SPORTS FACILITIES- WRESTLING** 



#### SPORTS FACILITIES- HOCKEY





### **Indoor Stadium**





#### SPORTS FACILITIES- BADMINTON





#### **SPORTS FACILITIES- TABLE TENNIS**





SPORTS FACILITIES- INDOOR STADIUM FOR INDOOR GAMES



**FACILITIES---- YOGA CENTRE** 



#### **GYM FACILITIES**





# GOVT. T.C.L. P.G. COLLEGE, JANJGIR(C.G.)



- 1. Kabaddi(Male)(13\*10m)
- 2. Kabaddi(Female)(11\*8m)
- 3. Hockey(91\*55m)

- 4. Badminton Court A(44\*20f)
- 5. Badminton Court B(44\*20f)
- 6. Kushti Mat(12\*12m)

- 7. Cricket(450\*500f)
- 8. Judo Mat(14\*14m)
- 11. Table Tennis
- 2. Football(450\*90m to 90\*120m)

## GOVT. T.C.L. P.G. COLLEGE, JANJGIR(C.G.)

**SPORTS DEPARTMENT (MAP-LAYOUT)**