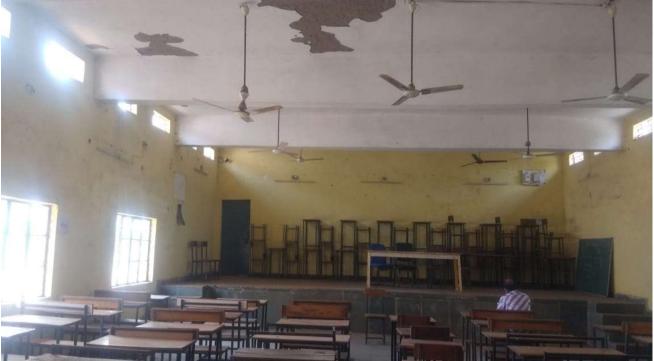

#### GOVT. T.C.L. P.G. COLLEGE, JANJGIR (CHHATTISGARH)

(Affiliated to Atal Bihari Vajpayee Vishwavidyalaya, Bilaspur, Chhattisgarh)

4.1.2 The institution has adequate facilities for cultural activities, sports, games (indoor, outdoor), gymnasium, yoga centre etc.

#### HALL FOR CULTURAL ACTIVITIES





#### SPORTS FACILITIES- ATHLETICS





#### SPORTS FACULITIES- CRICKET



**SPORTS FACILITIES- WRESTLING** 



#### SPORTS FACILITIES- HOCKEY





### **Indoor Stadium**





#### SPORTS FACILITIES- BADMINTON





#### **SPORTS FACILITIES- TABLE TENNIS**





SPORTS FACILITIES- INDOOR STADIUM FOR INDOOR GAMES



**FACILITIES---- YOGA CENTRE** 



#### **GYM FACILITIES**





# GOVT. T.C.L. P.G. COLLEGE, JANJGIR(C.G.)



- 1. Kabaddi(Male)(13\*10m)
- 2. Kabaddi(Female)(11\*8m)
- 3. Hockey(91\*55m)

- 4. Badminton Court A(44\*20f)
- 5. Badminton Court B(44\*20f)
- 6. Kushti Mat(12\*12m)

- 7. Cricket(450\*500f)
- 8. Judo Mat(14\*14m)
- 11. Table Tennis
- 2. Football(450\*90m to 90\*120m)

## GOVT. T.C.L. P.G. COLLEGE, JANJGIR(C.G.)

**SPORTS DEPARTMENT (MAP-LAYOUT)**