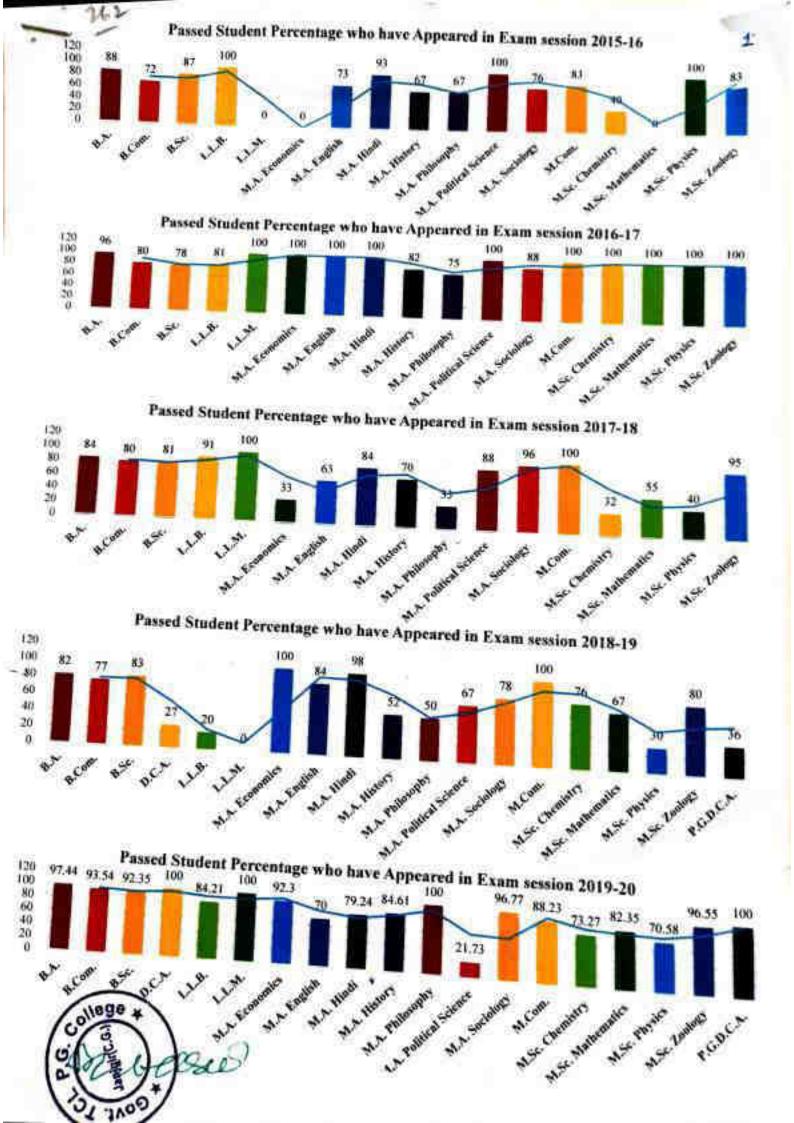

# **2.6.2:** Attainment of programme outcomes and course outcomes are evaluated by the institution – Result Analysis, Results of various Competitive Examinations, University level Merit List

| Sl. No. | <b>Mode of Evaluation of Outcomes</b>                                                      | <b>Documents Enclosed</b>                                                          |
|---------|--------------------------------------------------------------------------------------------|------------------------------------------------------------------------------------|
| 1       | Evaluation of Outcomes through the analysis of Academic Performance in Annual Examinations | Pie Chart of Result Analysis                                                       |
| 2       | Evaluation of Outcomes through the Result of various Competitive Examinations              | List of Students with Proof of their<br>Achievement and Certificate of the College |
| 3       | Evaluation of Outcomes through the Merit of the Students at the University level           | Merit List of the University along with the Marks sheet of the Students            |