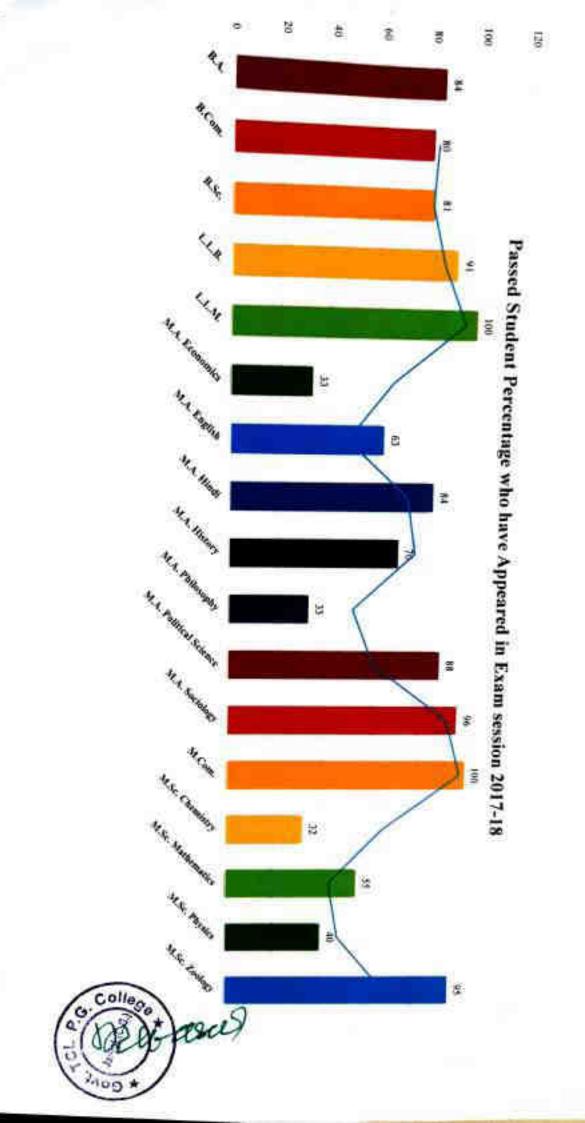

# **2.6.2:** Attainment of programme outcomes and course outcomes are evaluated by the institution – Result Analysis, Results of various Competitive Examinations, University level Merit List

| Sl. No. | <b>Mode of Evaluation of Outcomes</b>                                                      | <b>Documents Enclosed</b>                                                          |
|---------|--------------------------------------------------------------------------------------------|------------------------------------------------------------------------------------|
| 1       | Evaluation of Outcomes through the analysis of Academic Performance in Annual Examinations | Pie Chart of Result Analysis                                                       |
| 2       | Evaluation of Outcomes through the Result of various Competitive Examinations              | List of Students with Proof of their<br>Achievement and Certificate of the College |
| 3       | Evaluation of Outcomes through the Merit of the Students at the University level           | Merit List of the University along with the Marks sheet of the Students            |