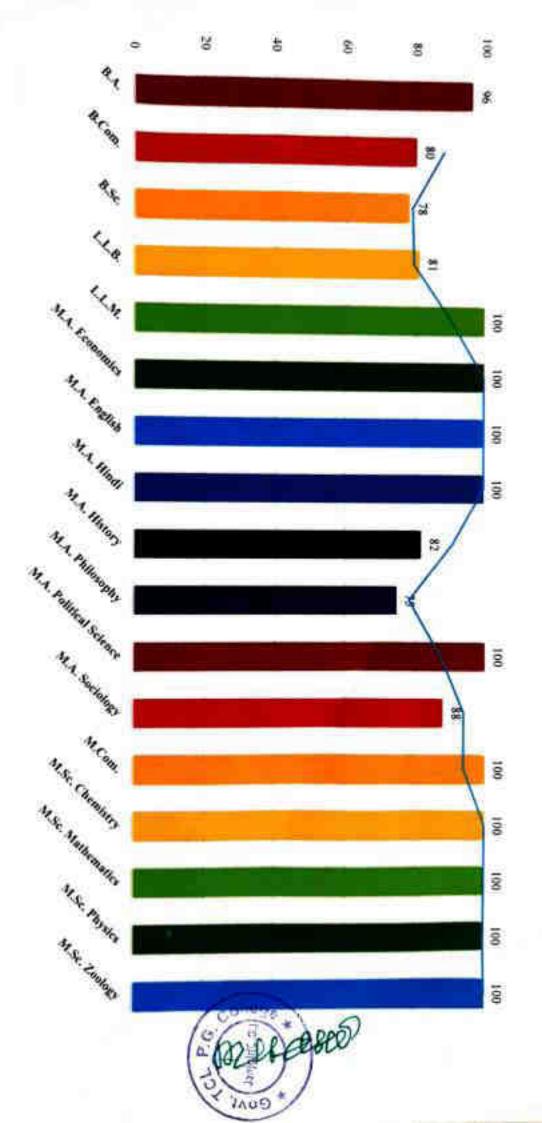

# **2.6.2:** Attainment of programme outcomes and course outcomes are evaluated by the institution – Result Analysis, Results of various Competitive Examinations, University level Merit List

| Sl. No. | <b>Mode of Evaluation of Outcomes</b>                                                      | <b>Documents Enclosed</b>                                                          |
|---------|--------------------------------------------------------------------------------------------|------------------------------------------------------------------------------------|
| 1       | Evaluation of Outcomes through the analysis of Academic Performance in Annual Examinations | Pie Chart of Result Analysis                                                       |
| 2       | Evaluation of Outcomes through the Result of various Competitive Examinations              | List of Students with Proof of their<br>Achievement and Certificate of the College |
| 3       | Evaluation of Outcomes through the Merit of the Students at the University level           | Merit List of the University along with the Marks sheet of the Students            |